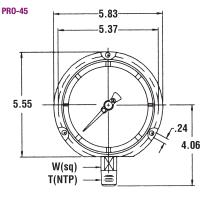

## **PRO-45 Process ABS Case-Stainless Movement**

Dial Size: 41/2" Glycerin Filled Pressure Ranges: 30" HG to 30,000 P.S.I. (Single Scale) Accuracy: Within +/- 0.5% of Maximum Graduation Case: Fiberglass reinforced thermoplastic, black Bourdon Tube: Type 316 Stainless Steel Movement: Type 316 Stainless Steel Connection: 1/2" Male NPT, Type 316 Stainless Steel Safety Blow-Out Back Case Restrictors Standard

**PRO-45 Series Process Gauges** have been designed and manufactured to the highest standards for the chemical & petroleum industries to withstand vibration, corrosive media and environments, and a wide range of temperatures.