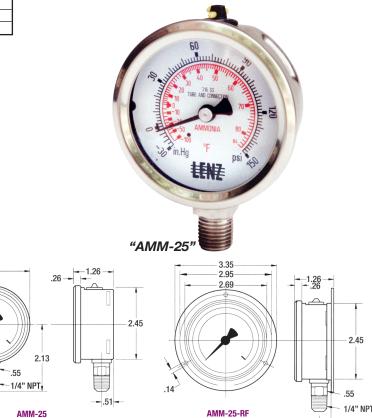

## AMM-25 Refrigeration Ammonia Pressure Gauges

Dial Size: 2<sup>1</sup>/2" (Dry Case) Ranges: 30" to 300 P.S.I./F (Dual Scale) Accuracy: Within 1.5% of Maximum Graduation Case: Stainless Steel Movement: 316 Stainless Steel Connection: <sup>1</sup>/4" 316 Stainless Steel

LENZ Refrigeration Ammonia Gauges are suitable for refrigeration Ammonia and other liquid or gaseous media which are compatible with 316 stainless steel & will not contaminate the pressure system.

| STANDARD<br>Bottom Mount<br>Model Number | P.S.I./F             |  |
|------------------------------------------|----------------------|--|
| AMM-30-150-25                            | 30"-150 P.S.I./84 F  |  |
| AMM-30-300-25                            | 30"-300 P.S.I./126 F |  |