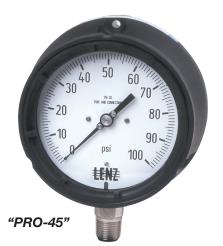

## **PRO-45 Process ABS Case-Stainless Movement**

Dial Size: 41/2" Glycerin Filled Pressure Ranges: 30" HG to 30,000 P.S.I. (Single Scale) Accuracy: Within +/- 0.5% of Maximum Graduation Case: Fiberglass reinforced thermoplastic, black Bourdon Tube: Type 316 Stainless Steel Movement: Type 316 Stainless Steel Connection: 1/2" Male NPT, Type 316 Stainless Steel Safety Blow-Out Back Case Restrictors Standard

**PRO-45 Series Process Gauges** have been designed and manufactured to the highest standards for the chemical & petroleum industries to withstand vibration, corrosive media and environments, and a wide range of temperatures.