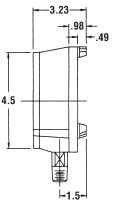

## **PRO-45 Process ABS Case-Stainless Movement**

Dial Size: 41/2" Glycerin Filled Pressure Ranges: 30" HG to 30,000 P.S.I. (Single Scale) Accuracy: Within +/- 0.5% of Maximum Graduation Case: Fiberglass reinforced thermoplastic, black Bourdon Tube: Type 316 Stainless Steel Movement: Type 316 Stainless Steel Connection: 1/2" Male NPT, Type 316 Stainless Steel Safety Blow-Out Back Case Restrictors Standard

**PRO-45 Series Process Gauges** have been designed and manufactured to the highest standards for the chemical & petroleum industries to withstand vibration, corrosive media and environments, and a wide range of temperatures.