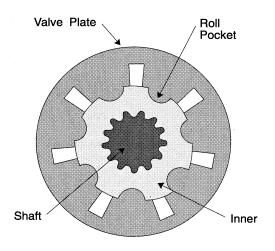

31,1988 the serial number stamped into the identification tag provided the month and year of manufacture and a sequentially assigned number.

Sample serial number: H6 - 1234

**H** = The month of manufacture

**6** = The year of manufacture (this the last digit of the year number i.e. 1986)

Month code:

A = January E = May J = September

B = February F = June K = October

C = March G = July L = November

D = April H = August M = December

Motors manufactured after January 1, 1989, have the Julian Date Code and year of manufacture stamped into the identification tag. i.e. **025-90**. The three digits indicate the day of the year the motor was manufactured. The last two digits indicate the year of manufacture.

The example (025-90) was manufactured during the 25<sup>th</sup> day of 1990.



Fig. 1
Correct Valve Plate / Inner Orientation
(Not to Scale)

**Note:** Assemble with inner counterbore facing away from the valve plate.



Fig. 2 Exploded IGR™





Fig. 3 Thru Shaft Option Snap Ring Replacement





Parker Hannifin Corporation **Hydraulic Pump/Motor Division** 2745 Snapps Ferry Road Greeneville, TN 37745 USA Tel. (423) 639-8151 FAX (423) 787-2418