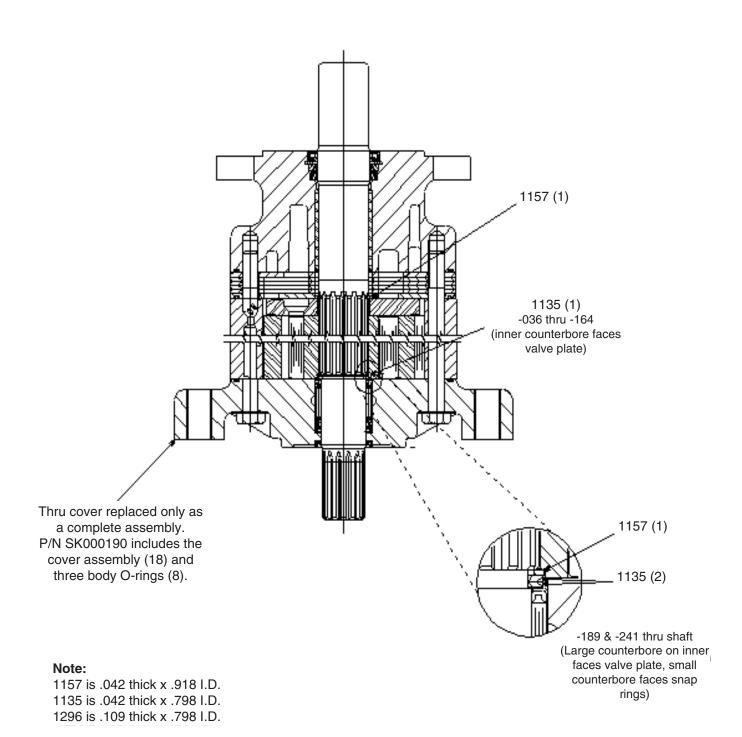

#### **Important Notes:**

Prior to any motor disassembly, plug the open ports and case drain. Clean all dirt from the outside of the motor.

If the thru shaft seal is to be replaced, the entire rear cover assembly, P/N SK000190, must be purchased.