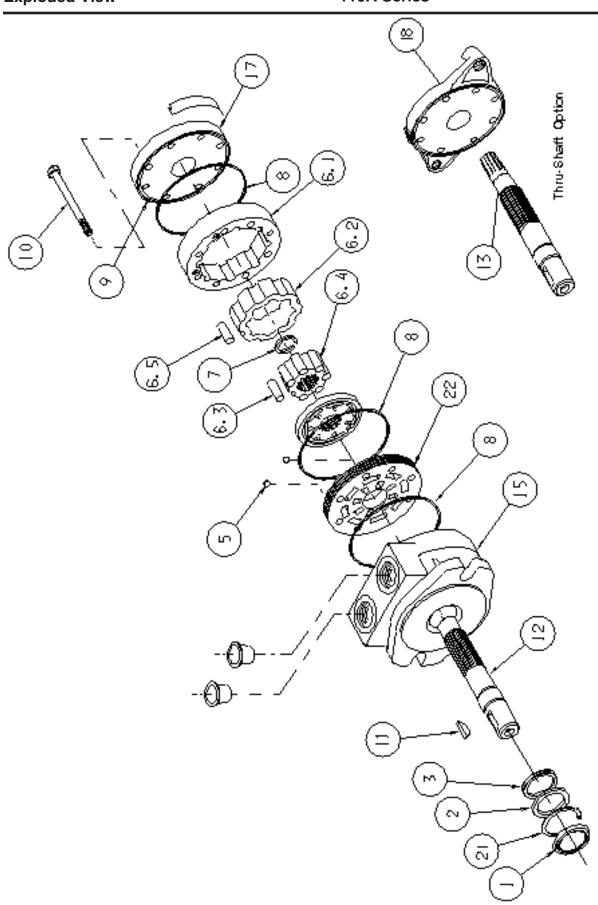

#### **Important Notes:**

Prior to any motor disassembly, plug the open ports and case drain. Clean all dirt from the outside of the motor.

If the thru shaft seal is to be replaced, the entire rear cover assembly, P/N SK000190, must be purchased.

Prior to assembly lightly oil all seals, the rollers and the threaded bolt ends.

If the endcoder thru shaft seal is to be replaced, the entire rear cover assembly, P/N SK000191, must be purchased