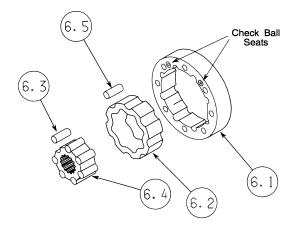

Sample serial number: H6 - 1234

**H** = The month of manufacture

**6** = The year of manufacture (this the last digit of the year number i.e. 1986)

Month code:

A = January E = May J = September

B = February F = June K = October

C = March G = July L = November

D = April H = August M = December

Motors manufactured after January 1, 1989, have the Julian Date Code and year of manufacture stamped into the identification tag. i.e. **025-90**. The three digits indicate the day of the year the motor was manufactured. The last two digits indicate the year of manufacture.

The example (025-90) was manufactured during the 25<sup>th</sup> day of 1990.



Fig. 1
Correct Valve Plate / Inner Orientation
(Not to Scale)

**Note:** Assemble with inner counterbore facing away from the valve plate.



Fig. 2 Exploded IGR™





Fig. 3 Thru Shaft Option Snap Ring Replacement





Parker Hannifin Corporation **Hydraulic Pump/Motor Division** 2745 Snapps Ferry Road Greeneville, TN 37745 USA Tel. (423) 639-8151 FAX (423) 787-2418