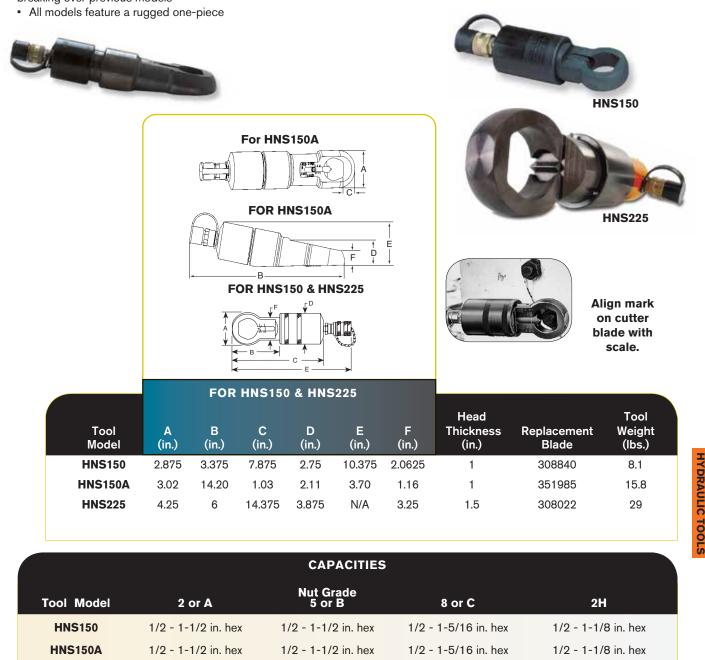

## HYDRAULIC NUT SPLITTERS – 15 & 25 TON CAPACITY

 "Dial-in" feature on HNS150 makes adjustment of splitter simple, without the worry of damaging the bolt

• Specially designed "tool steel" cutter blade penetrates the nut to the precise point where it cracks, stopping short of the bolt threads

• Nut splitter features a dramatically improved cutter blade with an

800% greater resistance to chipping and breaking over previous models

**HNS225** 

1-1/8 - 2-1/4 in. hex

cutting frame coupled to a heavy-duty hydraulic cylinder

• Compact size allows you to use it in confined areas where it will deliver enough force to split the toughest "fused" or rusted-on grade 2H nuts

• Simply split nut on one side, spin nut splitter 1/2 turn and make second cut on opposite side; nut separates into halves for easy removal

## NUT SPLITTERS

Hydraulic 15 & 25 Ton Capacity

1-1/8 - 2-1/4 in. hex

1-1/8 - 2-1/16 in. hex

1-1/8 - 1-11/16 in. hex