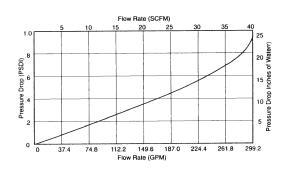

# **Dimensional Detail**

| MODEL NO. | BREATHER<br>CONNECTOR | MICRON<br>RATING | CAPAC<br>CFM | CITIES<br>GPM | MAX. H20<br>FL. OZ | CAPACITY<br>CUP | IN.   | CM.  | IN. | CM.  | IN.   | CM. |
|-----------|-----------------------|------------------|--------------|---------------|--------------------|-----------------|-------|------|-----|------|-------|-----|
| DB-03     | 15/16" O.D. Tube      | 2                | 35           | 262           | 3.1                | .4              | 3.5"  | 9.0  | 5"  | 12.8 | 1.25" | 3.2 |
| DB-05     | 15/16" O.D. Tube      | 2                | 35           | 262           | 6.2                | .8              | 5.0"  | 12.8 | 5"  | 12.8 | 1.25" | 3.2 |
| DB-08     | 15/16" O.D. Tube      | 2                | 35           | 262           | 13.9               | 1.7             | 8.0"  | 20.5 | 5"  | 12.8 | 1.25" | 3.2 |
| DB-10     | 2" NPT                | 2                | 100          | 750           | 18.5               | 2.3             | 10.0" | 25.4 | 5"  | 12.8 | 1.6"  | 4.1 |