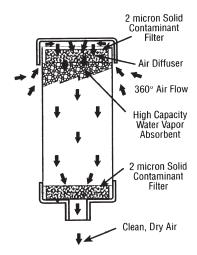

### **Model DB**

- . Construction: ABS plastic & impact-modified acrylic
- Removes corrosive water vapor
- Operating temp. range: -20° F to +200° F (-28° C to +93° C)
- Four standard sizes (3" to 10")
- Bi-directional air flow
- Silica gel turns from gold to green when maximum absorption is reached
- Dual filter system with anti-static guard
- Solid contaminant filtration surface area 20.6 in<sup>2</sup> (133 cm<sup>2</sup>)
- · Silica gel absorbs up to 40% of its weight in water
- Resistant to alkalis, hydrocarbons, non-oxidizing acids, salt water, and synthetic oils

#### Option

- Activated charcoal media (consult factory)
- 5 PSI Maximum Operating Pressure