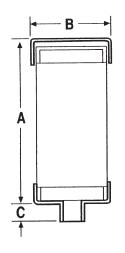

# **Dimensional Detail**

| MODEL NO. | BREATHER<br>CONNECTOR | MICRON<br>RATING | CAPAC<br>CFM | CITIES<br>GPM | MAX. H20<br>FL. OZ | CAPACITY<br>CUP | IN.   | CM.  | IN. | CM.  | IN.   | CM. |
|-----------|-----------------------|------------------|--------------|---------------|--------------------|-----------------|-------|------|-----|------|-------|-----|
| DB-03     | 15/16" O.D. Tube      | 2                | 35           | 262           | 3.1                | .4              | 3.5"  | 9.0  | 5"  | 12.8 | 1.25" | 3.2 |
| DB-05     | 15/16" O.D. Tube      | 2                | 35           | 262           | 6.2                | .8              | 5.0"  | 12.8 | 5"  | 12.8 | 1.25" | 3.2 |
| DB-08     | 15/16" O.D. Tube      | 2                | 35           | 262           | 13.9               | 1.7             | 8.0"  | 20.5 | 5"  | 12.8 | 1.25" | 3.2 |
| DB-10     | 2" NPT                | 2                | 100          | 750           | 18.5               | 2.3             | 10.0" | 25.4 | 5"  | 12.8 | 1.6"  | 4.1 |