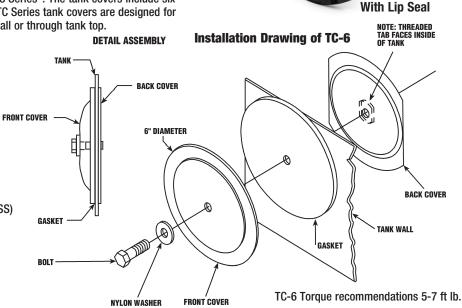

\* TC-6 is black powder coated

Lenz has introduced a new series of tank covers, "TC Series". The tank covers include six models, ranging from a 6" to an 18" diameter. The TC Series tank covers are designed for ease of servicing hydraulic reservoirs through sidewall or through tank top.

TC-10-18 Torque recommendations 15 ft lb.

Lip Gasket

TC-12 With Lip Seal

TC-12D

TOP VIEW