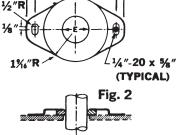

# **Return Line Flanges**

No. RF

Return Flanges are designed to accommodate the return pipe to the tank. The parts. as shown, are quickly and easily installed on the tank as shown in the diagram Figure 2. Range of model sizes and internal washer sizes are shown in table below in RF Models.

#### **Dimensions Model RF Return Flange Model RF**

SF

**DIMENSIONS MODELS SF & SFO** 

> % - 18 x % (TYPICAL)

INTERNAL WASHERS

**USED ON BOTH SUCTION AND RETURN FLANGES** 

See website technical bulletin TB.TA08.708 for further information.