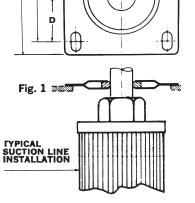

# **Suction Flanges**

No. SF & SFO are designed for the suction pipe line of the reservoir. The parts are installed on the top of the tank as shown in the diagram, Figure 1. The larger models, SFO-24 to SFO-48, permit the use of filters larger than 41/2" in diameter\*. All sizes allow the easy removal of suction strainers from ASA standard reservoirs.