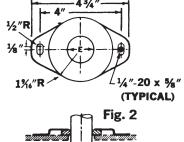

# **Return Line Flanges**

No. RF

Return Flanges are designed to accommodate the return pipe to the tank. The parts. as shown, are quickly and easily installed on the tank as shown in the diagram Figure 2. Range of model sizes and internal washer sizes are shown in table below in RF Models.

#### **Dimensions Model RF Return Flange Model RF**

SF

**DIMENSIONS MODELS SF & SFO** 

> % - 18 x % (TYPICAL)

INTERNAL WASHERS

**USED ON BOTH SUCTION AND RETURN FLANGES** 

See website technical bulletin TB.TA08.708 for further information.