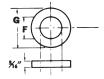

#### **Dimensional Detail**

| PIPE                                                                                                                                                                                                                                                                                                                                                                                                                                                                                                                                                                                                                                                                                                                                                                                                                                                                                                                                                                                                                                                                                                                                                                                                                                                                                                                                                                                                                                                                                                                                                                                                                                                                                                                                                                                                                                                                                                                                                                                                                                                                                                                           | SUCTION | RETURN   | SF, SF0 |      |      |      |      |      |      |       |
|--------------------------------------------------------------------------------------------------------------------------------------------------------------------------------------------------------------------------------------------------------------------------------------------------------------------------------------------------------------------------------------------------------------------------------------------------------------------------------------------------------------------------------------------------------------------------------------------------------------------------------------------------------------------------------------------------------------------------------------------------------------------------------------------------------------------------------------------------------------------------------------------------------------------------------------------------------------------------------------------------------------------------------------------------------------------------------------------------------------------------------------------------------------------------------------------------------------------------------------------------------------------------------------------------------------------------------------------------------------------------------------------------------------------------------------------------------------------------------------------------------------------------------------------------------------------------------------------------------------------------------------------------------------------------------------------------------------------------------------------------------------------------------------------------------------------------------------------------------------------------------------------------------------------------------------------------------------------------------------------------------------------------------------------------------------------------------------------------------------------------------|---------|----------|---------|------|------|------|------|------|------|-------|
| SIZE                                                                                                                                                                                                                                                                                                                                                                                                                                                                                                                                                                                                                                                                                                                                                                                                                                                                                                                                                                                                                                                                                                                                                                                                                                                                                                                                                                                                                                                                                                                                                                                                                                                                                                                                                                                                                                                                                                                                                                                                                                                                                                                           | FLANGE  | FLANGE   |         | Α    | В    | C    | D    | E    | F    | G     |
| 1/2"                                                                                                                                                                                                                                                                                                                                                                                                                                                                                                                                                                                                                                                                                                                                                                                                                                                                                                                                                                                                                                                                                                                                                                                                                                                                                                                                                                                                                                                                                                                                                                                                                                                                                                                                                                                                                                                                                                                                                                                                                                                                                                                           | SF-8    | RF-8     | IN      | 5.3" | 5.5" | 4.3" | 2.1" | 1.4" | 0.8" | 3"    |
|                                                                                                                                                                                                                                                                                                                                                                                                                                                                                                                                                                                                                                                                                                                                                                                                                                                                                                                                                                                                                                                                                                                                                                                                                                                                                                                                                                                                                                                                                                                                                                                                                                                                                                                                                                                                                                                                                                                                                                                                                                                                                                                                |         |          | MM      | 135  | 140  | 109  | 53   | 36   | 20   | 76    |
| 3/4"                                                                                                                                                                                                                                                                                                                                                                                                                                                                                                                                                                                                                                                                                                                                                                                                                                                                                                                                                                                                                                                                                                                                                                                                                                                                                                                                                                                                                                                                                                                                                                                                                                                                                                                                                                                                                                                                                                                                                                                                                                                                                                                           | SF-12   | RF-12    | IN      | 5.3" | 5.5" | 4.3" | 2.1" | 1.4" | 1"   | 3"    |
|                                                                                                                                                                                                                                                                                                                                                                                                                                                                                                                                                                                                                                                                                                                                                                                                                                                                                                                                                                                                                                                                                                                                                                                                                                                                                                                                                                                                                                                                                                                                                                                                                                                                                                                                                                                                                                                                                                                                                                                                                                                                                                                                |         |          | MM      | 135  | 140  | 109  | 53   | 36   | 25   | 76    |
| 1"                                                                                                                                                                                                                                                                                                                                                                                                                                                                                                                                                                                                                                                                                                                                                                                                                                                                                                                                                                                                                                                                                                                                                                                                                                                                                                                                                                                                                                                                                                                                                                                                                                                                                                                                                                                                                                                                                                                                                                                                                                                                                                                             | SF-16   | RF-16    | IN      | 5.3" | 5.5" | 4.3" | 2.1" | 1.4" | 1.3" | 3"    |
|                                                                                                                                                                                                                                                                                                                                                                                                                                                                                                                                                                                                                                                                                                                                                                                                                                                                                                                                                                                                                                                                                                                                                                                                                                                                                                                                                                                                                                                                                                                                                                                                                                                                                                                                                                                                                                                                                                                                                                                                                                                                                                                                |         |          | MM      | 135  | 140  | 109  | 53   | 36   | 33   | 76    |
| 1 <sup>1</sup> /4"                                                                                                                                                                                                                                                                                                                                                                                                                                                                                                                                                                                                                                                                                                                                                                                                                                                                                                                                                                                                                                                                                                                                                                                                                                                                                                                                                                                                                                                                                                                                                                                                                                                                                                                                                                                                                                                                                                                                                                                                                                                                                                             | SF-20   | RF-20    | IN      | 5.3" | 5.5" | 4.3" | 2.1" | 2"   | 1.7" | 3"    |
|                                                                                                                                                                                                                                                                                                                                                                                                                                                                                                                                                                                                                                                                                                                                                                                                                                                                                                                                                                                                                                                                                                                                                                                                                                                                                                                                                                                                                                                                                                                                                                                                                                                                                                                                                                                                                                                                                                                                                                                                                                                                                                                                |         |          | MM      | 135  | 140  | 109  | 53   | 51   | 43   | 76    |
| 1 <sup>1</sup> /2"                                                                                                                                                                                                                                                                                                                                                                                                                                                                                                                                                                                                                                                                                                                                                                                                                                                                                                                                                                                                                                                                                                                                                                                                                                                                                                                                                                                                                                                                                                                                                                                                                                                                                                                                                                                                                                                                                                                                                                                                                                                                                                             | SF-24   |          | IN      | 5.3" | 5.5" | 4.3" | 2.1" | 2"   | 1.9" | 3"    |
|                                                                                                                                                                                                                                                                                                                                                                                                                                                                                                                                                                                                                                                                                                                                                                                                                                                                                                                                                                                                                                                                                                                                                                                                                                                                                                                                                                                                                                                                                                                                                                                                                                                                                                                                                                                                                                                                                                                                                                                                                                                                                                                                |         |          | MM      | 135  | 140  | 109  | 53   | 51   | 43   | 76    |
| 1 <sup>1</sup> /2"                                                                                                                                                                                                                                                                                                                                                                                                                                                                                                                                                                                                                                                                                                                                                                                                                                                                                                                                                                                                                                                                                                                                                                                                                                                                                                                                                                                                                                                                                                                                                                                                                                                                                                                                                                                                                                                                                                                                                                                                                                                                                                             | SF0-24  | RF-24    | INN     | 7.5" | 7.5" | 6.3" | 3.1" | 2"   | 1.9" | 3"    |
|                                                                                                                                                                                                                                                                                                                                                                                                                                                                                                                                                                                                                                                                                                                                                                                                                                                                                                                                                                                                                                                                                                                                                                                                                                                                                                                                                                                                                                                                                                                                                                                                                                                                                                                                                                                                                                                                                                                                                                                                                                                                                                                                |         |          | MM      | 191  | 191  | 160  | 79   | 51   | 48   | 76    |
| 2"                                                                                                                                                                                                                                                                                                                                                                                                                                                                                                                                                                                                                                                                                                                                                                                                                                                                                                                                                                                                                                                                                                                                                                                                                                                                                                                                                                                                                                                                                                                                                                                                                                                                                                                                                                                                                                                                                                                                                                                                                                                                                                                             | SF0-32  | RF-32    | IN      | 7.5" | 7.5" | 6.3" | 3.1" | 2.5" | 2.3" | 3"    |
|                                                                                                                                                                                                                                                                                                                                                                                                                                                                                                                                                                                                                                                                                                                                                                                                                                                                                                                                                                                                                                                                                                                                                                                                                                                                                                                                                                                                                                                                                                                                                                                                                                                                                                                                                                                                                                                                                                                                                                                                                                                                                                                                |         |          | MM      | 191  | 191  | 160  | 79   | 64   | 58   | 76    |
| 2 <sup>1</sup> /2"                                                                                                                                                                                                                                                                                                                                                                                                                                                                                                                                                                                                                                                                                                                                                                                                                                                                                                                                                                                                                                                                                                                                                                                                                                                                                                                                                                                                                                                                                                                                                                                                                                                                                                                                                                                                                                                                                                                                                                                                                                                                                                             | SF0-40  |          | IN      | 7.5" | 7.5" | 6.3" | 3.1" | 3"   | 2.8" | 4.25" |
|                                                                                                                                                                                                                                                                                                                                                                                                                                                                                                                                                                                                                                                                                                                                                                                                                                                                                                                                                                                                                                                                                                                                                                                                                                                                                                                                                                                                                                                                                                                                                                                                                                                                                                                                                                                                                                                                                                                                                                                                                                                                                                                                |         |          | MM      | 191  | 191  | 160  | 79   | 76   | 71   | 108   |
| 3"                                                                                                                                                                                                                                                                                                                                                                                                                                                                                                                                                                                                                                                                                                                                                                                                                                                                                                                                                                                                                                                                                                                                                                                                                                                                                                                                                                                                                                                                                                                                                                                                                                                                                                                                                                                                                                                                                                                                                                                                                                                                                                                             | SF0-48  |          | IN      | 7.5" | 7.5" | 6.3" | 3.1" | 3.8" | 3.5" | 4.25" |
|                                                                                                                                                                                                                                                                                                                                                                                                                                                                                                                                                                                                                                                                                                                                                                                                                                                                                                                                                                                                                                                                                                                                                                                                                                                                                                                                                                                                                                                                                                                                                                                                                                                                                                                                                                                                                                                                                                                                                                                                                                                                                                                                |         |          | MM      | 191  | 191  | 160  | 79   | 97   | 89   | 108   |
| NONE                                                                                                                                                                                                                                                                                                                                                                                                                                                                                                                                                                                                                                                                                                                                                                                                                                                                                                                                                                                                                                                                                                                                                                                                                                                                                                                                                                                                                                                                                                                                                                                                                                                                                                                                                                                                                                                                                                                                                                                                                                                                                                                           |         | RF BLANK |         |      |      |      |      |      |      |       |
| tor Madala and the same at the |         |          |         |      |      |      |      |      |      |       |

#### **Dimensions Model RF Return Flange Model RF**

SF

**DIMENSIONS MODELS SF & SFO** 

> % - 18 x % (TYPICAL)

INTERNAL WASHERS

**USED ON BOTH SUCTION AND RETURN FLANGES** 

See website technical bulletin TB.TA08.708 for further information.