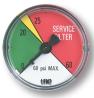

## MC-20

Return Line Indicating Gauge for 25 P.S.I. Filter Applications 2" Multi color

0-20 P.S.I. Green 21-24 P.S.I. Yellow 25-60 P.S.I. Red (Service Filter)

(To be used with "T" Indicator Port Location)