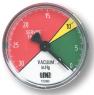

#### 135080

Suction Line Indicating Gauge for 5 P.S.I. vacuum filter application 2" Multi color

0-9" HG Green
9-11" HG Yellow
11-30" HG Red (Service Filter)
(To be used with "S" Indicator Port Location)