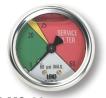

#### GLY-MC-20

0-20 P.S.I. Green

Glycerin Filled

Return Line Indicating Gauge for 25 P.S.I. Filter Applications 2" Multi color

21-24 P.S.I. Yellow 25-60 P.S.I. Red (Service Filter) (To be used with "T" Indicator Port Location)