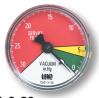

### VAC-3-20

Suction Line Indicating Gauge for 3 P.S.I. vacuum filter applications 2" Multi color

0-3" HG Green
4-6" HG Yellow
6-30" HG Red (Service Filter)
(To be used with "S" Indicator Port Location)