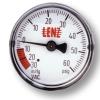

#### 135080

Suction Line Indicating Gauge for 5 P.S.I. vacuum filter application 2" Multi color

0-9" HG Green
9-11" HG Yellow
11-30" HG Red (Service Filter)
(To be used with "S" Indicator Port Location)