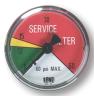

## MC-20

Return Line Indicating Gauge for 25 P.S.I. Filter Applications 2" Multi color

0-20 P.S.I. Green 21-24 P.S.I. Yellow 25-60 P.S.I. Red (Service Filter)

(To be used with "T" Indicator Port Location)