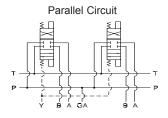

## **D07 High Flow Parallel Circuit Manifold - Flange Ports**

Rated flow Pressure 37 gpm @ 15 fps Rated flow Tank 57 gpm @ 15 fps

| No. of stations                                                        | * 01    | 02      | 03      | 04      | 05      | 06      |  |  |  |
|------------------------------------------------------------------------|---------|---------|---------|---------|---------|---------|--|--|--|
| "A" length                                                             | 6.63    | 10.63   | 14.63   | 18.63   | 22.63   | 26.63   |  |  |  |
| inch [mm]                                                              | [168.3] | [269.9] | [371.5] | [473.1] | [574.7] | [676.3] |  |  |  |
| apx. weight alum                                                       | 28      | 45      | 61      | 78      | 95      | 112     |  |  |  |
| <sup>lb [kg]</sup>                                                     | [12.6]  | [20]    | [28]    | [36]    | [43]    | [51]    |  |  |  |
| apx. weight iron                                                       | 75      | 120     | 166     | 211     | 257     | 302     |  |  |  |
| lb [kg]                                                                | [34]    | [55]    | [75]    | [96]    | [116]   | [137]   |  |  |  |
| * Length of 01 station with relief cavity 7.13 [181.0]. Gauge port not |         |         |         |         |         |         |  |  |  |