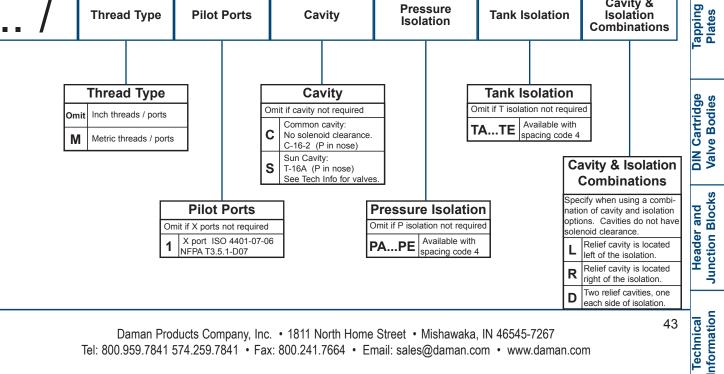

*               |
|-----------|------------|-------------------------------|-----------------------------|---------|------------------------|------------------------|
|           |            | 0.50-13 UNC x<br>0.88 [22] DP |                             |         |                        | <b>-4</b> SAE<br>J1926 |
|           |            | M12 ISO 6H x<br>0.88 [22] DP  | ISO 6162<br>Type I - metric |         | <b>M14</b><br>ISO 6149 | <b>M10</b><br>ISO 6149 |

\* X port is optional. See options on next page.

Specifications, descriptions, and dimensional data are subject to correction or change without notice or incurring obligation. Download latest catalog page revisions at www.daman.com.

## **Ordering Information**





## **Options - D07 High Flow Parallel Manifold Flange Ports**





Manifolds

Adaptors

Subplates

echnical