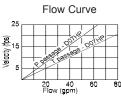

## **D07 High Flow Parallel Circuit Manifold - Flange Ports**

Rated flow Pressure 37 gpm @ 15 fps Rated flow Tank 57 gpm @ 15 fps

| No. of stations                                                        | * 01    | 02      | 03      | 04      | 05      | 06      |  |  |  |
|------------------------------------------------------------------------|---------|---------|---------|---------|---------|---------|--|--|--|
| "A" length                                                             | 6.63    | 10.63   | 14.63   | 18.63   | 22.63   | 26.63   |  |  |  |
| inch [mm]                                                              | [168.3] | [269.9] | [371.5] | [473.1] | [574.7] | [676.3] |  |  |  |
| apx. weight alum                                                       | 28      | 45      | 61      | 78      | 95      | 112     |  |  |  |
| <sup>lb [kg]</sup>                                                     | [12.6]  | [20]    | [28]    | [36]    | [43]    | [51]    |  |  |  |
| apx. weight iron                                                       | 75      | 120     | 166     | 211     | 257     | 302     |  |  |  |
| lb [kg]                                                                | [34]    | [55]    | [75]    | [96]    | [116]   | [137]   |  |  |  |
| * Length of 01 station with relief cavity 7.13 [181.0]. Gauge port not |         |         |         |         |         |         |  |  |  |