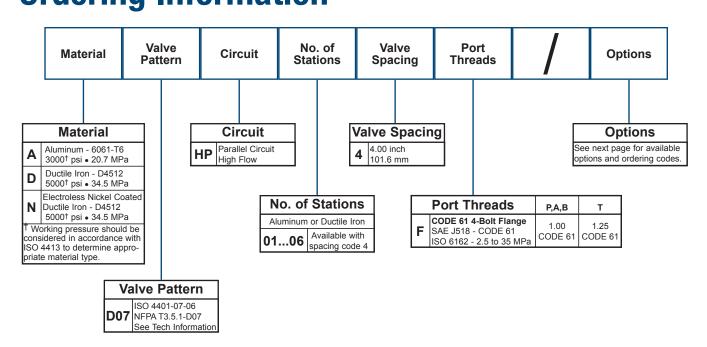

ange mtg.                 | GA Port | Y Port                 | X Port *               |
|-----------|------------|-------------------------------|-----------------------------|---------|------------------------|------------------------|
|           |            | 0.50-13 UNC x<br>0.88 [22] DP |                             |         |                        | <b>-4</b> SAE<br>J1926 |
|           |            | M12 ISO 6H x<br>0.88 [22] DP  | ISO 6162<br>Type I - metric |         | <b>M14</b><br>ISO 6149 | <b>M10</b><br>ISO 6149 |

\* X port is optional. See options on next page.

Specifications, descriptions, and dimensional data are subject to correction or change without notice or incurring obligation. Download latest catalog page revisions at www.daman.com.

## **Ordering Information**





## **Options - D07 High Flow Parallel Manifold Flange Ports**





Manifolds

Adaptors

Subplates

echnical