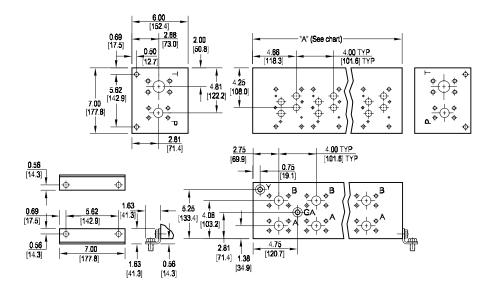

## **D07 High Flow Parallel Circuit Manifold - Flange Ports**

Rated flow Pressure 37 gpm @ 15 fps Rated flow Tank 57 gpm @ 15 fps

| No. of stations                                                        | * 01    | 02      | 03      | 04      | 05      | 06      |  |  |  |
|------------------------------------------------------------------------|---------|---------|---------|---------|---------|---------|--|--|--|
| "A" length                                                             | 6.63    | 10.63   | 14.63   | 18.63   | 22.63   | 26.63   |  |  |  |
| inch [mm]                                                              | [168.3] | [269.9] | [371.5] | [473.1] | [574.7] | [676.3] |  |  |  |
| apx. weight alum                                                       | 28      | 45      | 61      | 78      | 95      | 112     |  |  |  |
| <sup>lb [kg]</sup>                                                     | [12.6]  | [20]    | [28]    | [36]    | [43]    | [51]    |  |  |  |
| apx. weight iron                                                       | 75      | 120     | 166     | 211     | 257     | 302     |  |  |  |
| lb [kg]                                                                | [34]    | [55]    | [75]    | [96]    | [116]   | [137]   |  |  |  |
| * Length of 01 station with relief cavity 7.13 [181.0]. Gauge port not |         |         |         |         |         |         |  |  |  |

available on 01 station.

## All mounting hardware is supplied. See page 63 for itemized list.

| Port code | Valve mtg. | Manifold mtg.                 | Flange mtg.                 | GA Port | Y Port                 | X Port *               |
|-----------|------------|-------------------------------|-----------------------------|---------|------------------------|------------------------|
|           |            | 0.50-13 UNC x<br>0.88 [22] DP |                             |         |                        | <b>-4</b> SAE<br>J1926 |
|           |            | M12 ISO 6H x<br>0.88 [22] DP  | ISO 6162<br>Type I - metric |         | <b>M14</b><br>ISO 6149 | <b>M10</b><br>ISO 6149 |

\* X port is optional. See options on next page.

Specifications, descriptions, and dimensional data are subject to correction or change without notice or incurring obligation. Download latest catalog page revisions at www.daman.com.