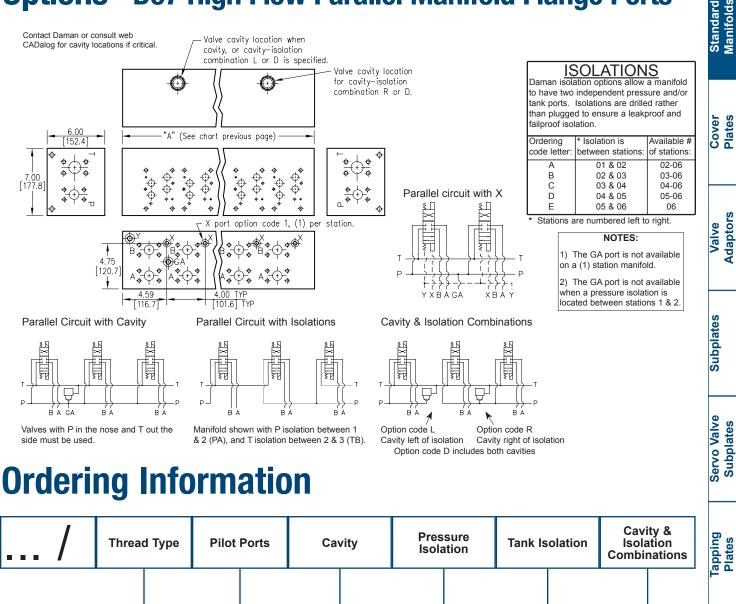

## **Options - D07 High Flow Parallel Manifold Flange Ports**

Manifolds

Adaptors

Subplates

echnical