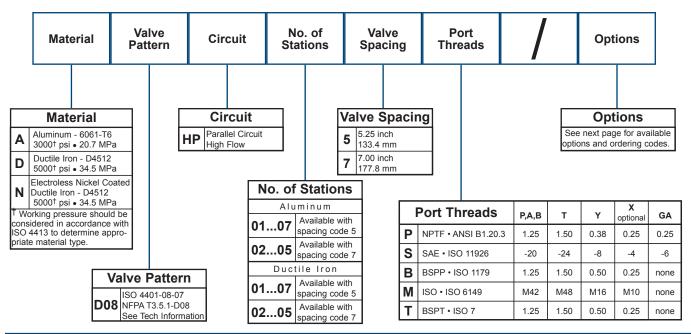

221<br>[100]     | 298<br>[135]     | 374<br>[170]     |                  | ige port<br>ble on ( |





Rated flow Pressure 72 gpm @ 15 fps Rated flow Tank 100 gpm @ 15 fps

All mounting hardware is supplied. See page 63 for itemized list.

| Port code | Valve mtg.                    | Manifold mtg.                   |  |  |
|-----------|-------------------------------|---------------------------------|--|--|
| P, S      | 0.50-13 UNC x<br>1.19 [30] DP | 0.50-13 UNC x<br>0.88 [22.3] DP |  |  |
| В, М, Т   | M12 ISO 6H x<br>1.19 [30] DP  | M12 ISO 6H x<br>0.88 [22.3] DP  |  |  |

Specifications, descriptions, and dimensional data are subject to correction or change without notice or incurring obligation. Download latest catalog page revisions at www.daman.com.

## **Ordering Information**





## **Options - D08 High Flow Parallel Manifold**



echnical

49