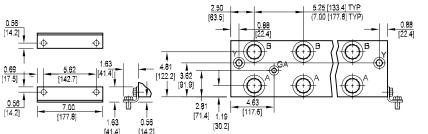

Rated flow Pressure 72 gpm @ 15 fps Rated flow Tank 100 gpm @ 15 fps

All mounting hardware is supplied. See page 63 for itemized list.

| Port code | Valve mtg.                    | Manifold mtg.                   |  |  |
|-----------|-------------------------------|---------------------------------|--|--|
| P, S      | 0.50-13 UNC x<br>1.19 [30] DP | 0.50-13 UNC x<br>0.88 [22.3] DP |  |  |
| В, М, Т   | M12 ISO 6H x<br>1.19 [30] DP  | M12 ISO 6H x<br>0.88 [22.3] DP  |  |  |