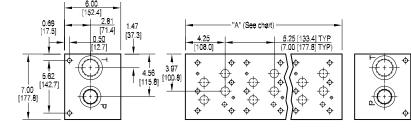

## **D08 High Flow Parallel Circuit Manifold**

| No. of stations                       | * 01       | 02               | 03               | 04               | 05               | 06               | 07                   |
|---------------------------------------|------------|------------------|------------------|------------------|------------------|------------------|----------------------|
| "A" length (code 5 spa.)<br>inch [mm] |            | 11.50<br>[292.1] | 16.75<br>[425.5] | 22.00<br>[558.8] | 27.25<br>[692.2] | 32.50<br>[825.5] | 37.75<br>[958.9]     |
| apx. weight alum<br>lb [kg]           | 26<br>[12] | 48<br>[22]       | 70<br>[32]       | 92<br>[42]       | 114<br>[52]      | 136<br>[62]      | 158<br>[72]          |
| apx. weight iron<br>lb [kg]           | 69<br>[31] | 126<br>[57]      | 183<br>[83]      | 240<br>[109]     | 298<br>[135]     | 355<br>[161]     | 412<br>[187]         |
| "A" length (code 7 spa.)<br>inch [mm] |            | 13.25<br>[336.6] | 20.25<br>[514.4] | 27.25<br>[692.2] | 34.25<br>[870.0] |                  |                      |
| apx. weight alum<br>lb [kg]           |            | 55<br>[25]       | 85<br>[39]       | 114<br>[52]      | 143<br>[65]      |                  |                      |
| apx. weight iron<br>lb [kg]           |            | 145<br>[66]      | 221<br>[100]     | 298<br>[135]     | 374<br>[170]     |                  | ige port<br>ble on ( |

Rated flow Pressure 72 gpm @ 15 fps Rated flow Tank 100 gpm @ 15 fps

All mounting hardware is supplied. See page 63 for itemized list.

| Port code | Valve mtg.                    | Manifold mtg.                   |  |  |
|-----------|-------------------------------|---------------------------------|--|--|
| P, S      | 0.50-13 UNC x<br>1.19 [30] DP | 0.50-13 UNC x<br>0.88 [22.3] DP |  |  |
| В, М, Т   | M12 ISO 6H x<br>1.19 [30] DP  | M12 ISO 6H x<br>0.88 [22.3] DP  |  |  |