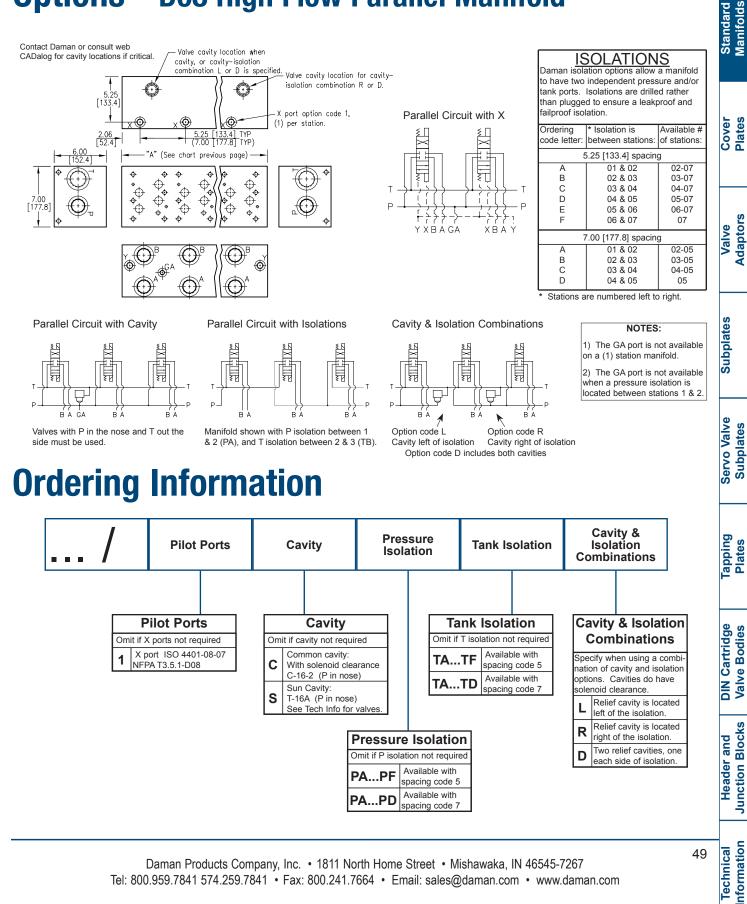

|                  | ige port<br>ble on ( |





Rated flow Pressure 72 gpm @ 15 fps Rated flow Tank 100 gpm @ 15 fps

All mounting hardware is supplied. See page 63 for itemized list.

| Port code | Valve mtg.                    | Manifold mtg.                   |  |  |
|-----------|-------------------------------|---------------------------------|--|--|
| P, S      | 0.50-13 UNC x<br>1.19 [30] DP | 0.50-13 UNC x<br>0.88 [22.3] DP |  |  |
| В, М, Т   | M12 ISO 6H x<br>1.19 [30] DP  | M12 ISO 6H x<br>0.88 [22.3] DP  |  |  |

Specifications, descriptions, and dimensional data are subject to correction or change without notice or incurring obligation. Download latest catalog page revisions at www.daman.com.

## **Ordering Information**





## **Options - D08 High Flow Parallel Manifold**



echnical

49