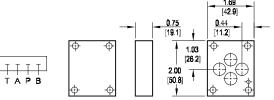

#### Parallel Circuit Cover Plate

Cover Plate mounting hardware is supplied.

See page 76 for itemized list.