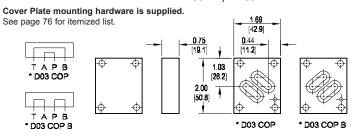

## Crossover Cover Plate: P to A; B to T or P to B: A to T

Specifications, descriptions, and dimensional data are subject to correction or change without notice or incurring obligation. Download latest catalog page revisions at www.daman.com.