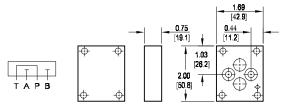

#### Series Circuit Cover Plate: P to T

Cover Plate mounting hardware is supplied. See page 76 for itemized list.