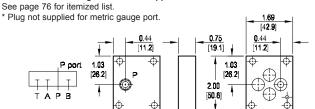

### Parallel Circuit Cover Plate with Gauge Port

Cover Plate mounting hardware is supplied. \*