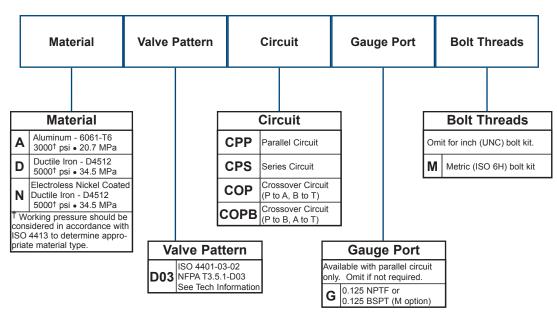

# **D03 Cover Plates**

#### Parallel Circuit Cover Plate

Cover Plate mounting hardware is supplied.

See page 76 for itemized list.



### Parallel Circuit Cover Plate with Gauge Port

Cover Plate mounting hardware is supplied. \*



#### Series Circuit Cover Plate: P to T

Cover Plate mounting hardware is supplied. See page 76 for itemized list.



## Crossover Cover Plate: P to A; B to T or P to B: A to T



Specifications, descriptions, and dimensional data are subject to correction or change without notice or incurring obligation. Download latest catalog page revisions at www.daman.com.

# **Ordering Information**