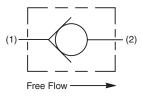

### **General Description**

Cartridge Style Check Valve. For additional information see Technical Tips on pages CV1-CV4.