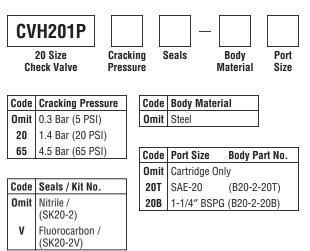

ity | Mineral-based or synthetic with<br>lubricating properties at viscosities<br>of 45 to 2000 SSU (6 to 420 cSt) |
| Filtration                           | ISO code 16/13,<br>SAE Class 4 or better                                                                     |
| Approx. Weight                       | .27 kg (0.6 lbs.)                                                                                            |
| Cavity                               | C20-2<br>(See BC Section for more details)                                                                   |
| Form Tool                            | Rougher None<br>Finisher NFT20-2F                                                                            |







### Dimensions Millimeters (Inches)



## **Ordering Information**