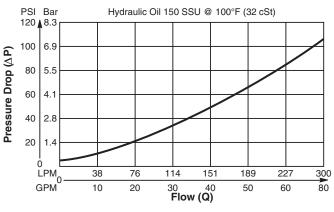

#### Catalog HY15-3502/US Technical Information

# Check Valve Series CVH201P

### **General Description**

Cartridge Style Check Valve. For additional information see Technical Tips on pages CV1-CV4.

#### Features

- Hardened, precision ground parts for durability
- Fully guided poppet for smooth operation
- All external parts zinc plated

### **Performance Curve**





## Specifications

| Rated Flow                           | 202 L DM (80 C DM)                                                                                           |
|--------------------------------------|--------------------------------------------------------------------------------------------------------------|
| Raleu FIOW                           | 303 LPM (80 GPM)                                                                                             |
| Maximum Inlet<br>Pressure            | 350 Bar (5000 PSI)                                                                                           |
| Leakage at<br>150 SSU (32 cSt)       | 5 drops/min. (.33 cc/min.)<br>at 350 Bar (5000 PSI)                                                          |
| Cartridge Materia