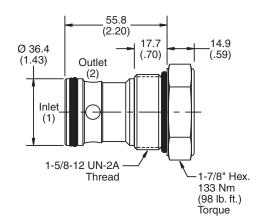

uid<br>Compatibility/<br>Viscosity | Mineral-based or synthetic with<br>lubricating properties at viscosities<br>of 45 to 2000 SSU (6 to 420 cSt) |
| Filtration                           | ISO code 16/13,<br>SAE Class 4 or better                                                                     |
| Approx. Weight                       | .27 kg (0.6 lbs.)                                                                                            |
| Cavity                               | C20-2<br>(See BC Section for more details)                                                                   |
| Form Tool                            | Rougher None<br>Finisher NFT20-2F                                                                            |







### Dimensions Millimeters (Inches)



## **Ordering Information**