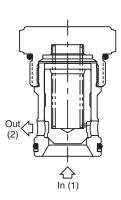

### **General Description**

Cartridge Style Check Valve. For additional information see Technical Tips on pages CV1-CV4.

### Dimensions Millimeters (Inches)