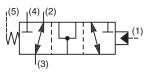

## **General Description**

Pilot Operated Directional Valve, 3-Way, 2 Position, External Drain, Open Transition.