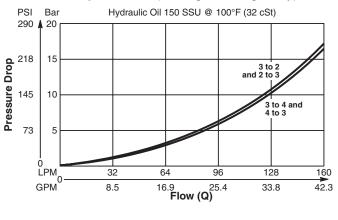

## **General Description**

Pilot Operated Directional Valve, 3-Way, 2 Position, External Drain, Open Transition.

#### Features

- High flow capacity
- Used as high flow switching or metering element
- Range of spring settings available
- All external parts zinc plated

## **Performance Curve**

Pressure Drop vs. Flow (Through cartridge only)



## Specifications

| Rated Flow                           | 160 LPM (42.3 GPM)                                                                                                 |
|--------------------------------------|--------------------------------------------------------------------------------------------------------------------|
| Nominal Flow @<br>7 Bar (100 PSI)    | 90 LPM (24 GPM)                                                                                                    |
| Maximum Inlet<br>Pressure            | 420 Bar (6000 PSI)                                                                                                 |
| Pilot Switching<br>Pressure          | See ordering information