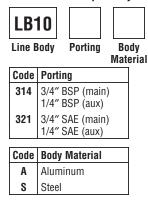

)<br>-31.7°C to +121.1°C (Fluorocarbon)<br>(-25°F to +250°F) |
| Fluid<br>Compatibility/<br>Viscosity | Mineral-based or synthetic with<br>lubricating properties at viscosities<br>of 45 to 2000 SSU (6 to 420 cSt)       |
| Filtration                           | ISO code 16/13,<br>SAE Class 4 or better                                                                           |
| Approx. Weight                       | .33 kg (.76 lbs.)                                                                                                  |
| Cavity                               | 5A<br>(See BC Section for more details)                                                                            |







## Dimensions Millimeters (Inches)



# **Ordering Information**



#### Order Bodies Separately