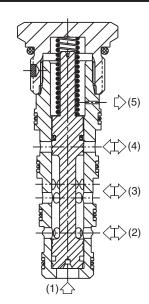

## **General Description**

Pilot Operated Directional Valve, 3-Way, 2 Position, External Drain, Open Transition.

## Specifications

| Rated Flow                           | 160 LPM (42.3 GPM)                                                                                                 |
|--------------------------------------|--------------------------------------------------------------------------------------------------------------------|
| Nominal Flow @<br>7 Bar (100 PSI)    | 90 LPM (24 GPM)                                                                                                    |
| Maximum Inlet<br>Pressure            | 420 Bar (6000 PSI)                                                                                                 |
| Pilot Switching<br>Pressure          | See ordering information                                                                                           |
| Cartridge Material                   | Steel operating parts,<br>hardened steel spool.                                                                    |
| Operating Temp.<br>Range/Seals       | -40°C to +93.3°C (Nitrile, Buna-N)<br>(-40°F to +200°F)<br>-31.7°C to +121.1°C (Fluorocarbon)<br>(-25°F to +250°F) |
| Fluid<br>Compatibility/<br>Viscosity | Mineral-based or synthetic with<br>lubricating properties at viscosities<br>of 45 to 2000 SSU (6 to 420 cSt)       |
| Filtration                           | ISO code 16/13,<br>SAE Class 4 or better                                                                           |
| Approx. Weight                       | .33 kg (.76 lbs.)                                                                                                  |
| Cavity                               | 5A<br>(See BC Section for more details)                                                                            |