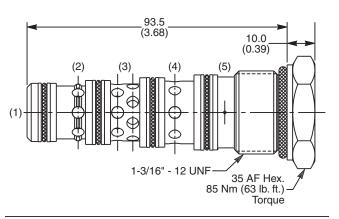

| -40°C to +93.3°C (Nitrile, Buna-N)<br>(-40°F to +200°F)<br>-31.7°C to +121.1°C (Fluorocarbon)<br>(-25°F to +250°F) |
| Fluid<br>Compatibility/<br>Viscosity | Mineral-based or synthetic with<br>lubricating properties at viscosities<br>of 45 to 2000 SSU (6 to 420 cSt)       |
| Filtration                           | ISO code 16/13,<br>SAE Class 4 or better                                                                           |
| Approx. Weight                       | .33 kg (.76 lbs.)                                                                                                  |
| Cavity                               | 5A<br>(See BC Section for more details)                                                                            |







## Dimensions Millimeters (Inches)



# **Ordering Information**



#### Order Bodies Separately