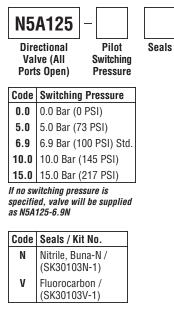

# **Ordering Information**

## Specifications

| Rated Flow                           | 160 LPM (42.3 GPM)                                                                                                 |
|--------------------------------------|--------------------------------------------------------------------------------------------------------------------|
| Nominal Flow @<br>7 Bar (100 PSI)    | 90 LPM (24 GPM)                                                                                                    |
| Maximum Inlet<br>Pressure            | 420 Bar (6000 PSI)                                                                                                 |
| Pilot Switching<br>Pressure          | See ordering information                                                                                           |
| Cartridge Material                   | Steel operating parts,<br>hardened steel spool.                                                                    |
| Operating Temp.<br>Range/Seals       | -40°C to +93.3°C (Nitrile, Buna-N)<br>(-40°F to +200°F)<br>-31.7°C to +121.1°C (Fluorocarbon)<br>(-25°F to +250°F) |
| Fluid<br>Compatibility/<br>Viscosity | Mineral-based or synthetic with<br>lubricating properties at viscosities<br>of 45 to 2000 SSU (6 to 420 cSt)       |
| Filtration                           | ISO code 16/13,<br>SAE Class 4 or better                                                                           |
| Approx. Weight                       | .33 kg (.76 lbs.)                                                                                                  |
| Cavity                               | 5A<br>(See BC Section for more details)                                                                            |