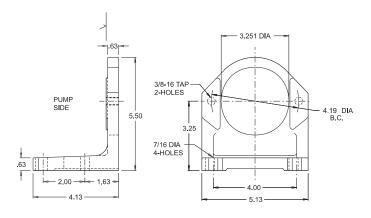

## **SAE A 2-BOLT**

This Foot Mounting Bracket is designed to mount a SAE A 2-bolt hydraulic pump or motor with supporting feet.

### **Standard Features:**

- · Light weight High strength
- Four foot mounting holes provided
- Machined to a 3.25 inch shaft centerline height

#### **Standard Material:**

Cast Aluminum

| SAE A 2-Bolt Foot Mounting Bracket |                           |
|------------------------------------|---------------------------|
| Part No.                           | Description               |
| FM200                              | SAE A 2-Bolt Foot Bracket |

NOTE: All dimensions are inches