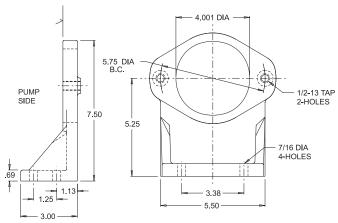

## **SAE B 2-BOLT**

This Foot Mounting Bracket is designed to mount a SAE B 2-bolt hydraulic pump or motor with supporting feet.

### · Light weight - High strength

- Four foot mounting holes provided
- Machined to a 5.25 inch shaft centerline height

# Standard Material:

Cast Aluminum

SAE B 2-Bolt
Part No.

SAE B 2-Bolt Foot Mounting Bracket

Part No. Description

FM300 SAE B 2-Bolt Foot Bracket

Dimensions and specifications are subject to change without notice. Not all items are Made-To-Stock, contact us for availability.

02/14

NOTE: All dimensions are inches