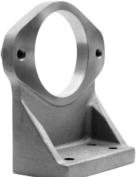

## **SAE B 2-BOLT**

This Foot Mounting Bracket is designed to mount a SAE B 2-bolt hydraulic pump or motor with supporting feet.

### · Light weight - High strength

- Four foot mounting holes provided
- Machined to a 5.25 inch shaft centerline height

# Standard Material:

Cast Aluminum

SAE B 2-Bolt
Part No.

SAE B 2-Bolt Foot Mounting Bracket

Part No. Description

FM300 SAE B 2-Bolt Foot Bracket

Dimensions and specifications are subject to change without notice. Not all items are Made-To-Stock, contact us for availability.