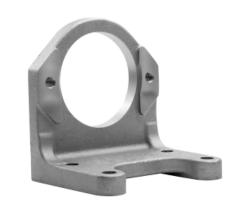

## **SAE A 2-BOLT**

This Foot Mounting Bracket is designed to mount a SAE A 2-bolt hydraulic pump or motor with supporting feet.

### **Standard Features:**

- · Light weight High strength
- Four foot mounting holes provided
- Machined to a 3.25 inch shaft centerline height

#### **Standard Material:**

Cast Aluminum

| SAE A 2-Bolt Foot Mounting Bracket |                           |
|------------------------------------|---------------------------|
| Part No.                           | Description               |
| FM200                              | SAE A 2-Bolt Foot Bracket |