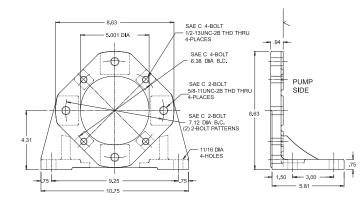

## SAE C 2/4-BOLT

This Foot Mounting Bracket is designed to mount a SAE C 2 or 4-bolt hydraulic pump or motor with supporting feet.

**Standard Material:** 

Cast Iron

#### **Standard Features:**

- Light weight High strength
- Four foot mounting holes provided
- Machined to a 4.312 inch shaft centerline height

NOTE: All dimensions are inches

| SAE C 2/4-Bolt Foot Mounting Bracket |                             |
|--------------------------------------|-----------------------------|
| Part No.                             | Description                 |
| FM400                                | SAE C 2/4-Bolt Foot Bracket |