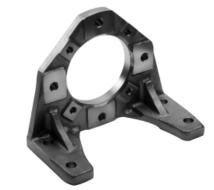

## SAE C 2/4-BOLT

This Foot Mounting Bracket is designed to mount a SAE C 2 or 4-bolt hydraulic pump or motor with supporting feet.

**Standard Material:** 

Cast Iron

#### **Standard Features:**

- Light weight High strength
- Four foot mounting holes provided
- Machined to a 4.312 inch shaft centerline height

NOTE: All dimensions are inches

| SAE C 2/4-Bolt Foot Mounting Bracket |                             |
|--------------------------------------|-----------------------------|
| Part No.                             | Description                 |
| FM400                                | SAE C 2/4-Bolt Foot Bracket |