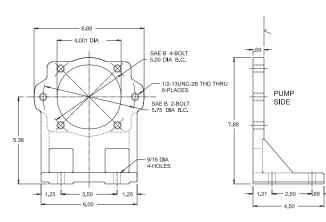

## SAE B 2/4-BOLT

This Foot Mounting Bracket is designed to mount a SAE B 2 or 4-bolt hydraulic pump or motor with supporting feet.

### **Standard Features:**

Light weight - High strengthFour foot mounting holes provided

### Standard Material:

Cast Aluminum

Machined to a 5.375 inch shaft centerline height

NOTE: All dimensions are inches

| SAE B 2/4-Bolt Foot Mounting Bracket |                             |
|--------------------------------------|-----------------------------|
| Part No.                             | Description                 |
| FM350                                | SAE B 2/4-Bolt Foot Bracket |