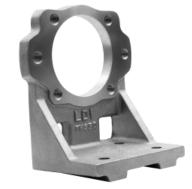

## SAE B 2/4-BOLT

This Foot Mounting Bracket is designed to mount a SAE B 2 or 4-bolt hydraulic pump or motor with supporting feet.

### **Standard Features:**

Light weight - High strengthFour foot mounting holes provided

### Standard Material:

Cast Aluminum

Machined to a 5.375 inch shaft centerline height

NOTE: All dimensions are inches

| SAE B 2/4-Bolt Foot Mounting Bracket |                             |
|--------------------------------------|-----------------------------|
| Part No.                             | Description                 |
| FM350                                | SAE B 2/4-Bolt Foot Bracket |