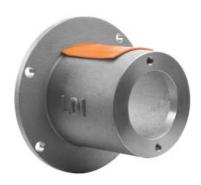

## **PEM-H FLANGE**

Pump Gas Engine Adapters (Bell Housings) are designed to assure proper shaft alignment between the gasoline engine and your hydraulic pump. They also reduce assembly cost over using a foot mounting bracket or riser.

## · Light weight - High strength

- Drive coupling access hole
- Safety orange removable cover for coupling access
- Gas Engine Adapters are designed to be used with gas engines with horizontal shafts only.