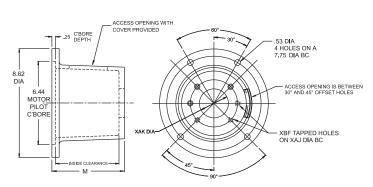

## · Light weight - High strength

- Drive coupling access hole
- Safety orange removable cover for coupling access
- Gas Engine Adapters are designed to be used with gas engines with horizontal shafts only.

NOTE: All dimensions are inches.

Ph : 920-682-6877 Fx : 920-684-7210

| Gas Engine Adapter - PEM-H Flange (inches) |              |                            |                        |                       |                      |                                  |                      |                     |
|--------------------------------------------|--------------|----------------------------|------------------------|-----------------------|----------------------|----------------------------------|----------------------|---------------------|
| Part No.                                   | Pump<br>Type | Pump<br>Mounting<br>Flange | MAX<br>Coupling<br>Dia | XAJ<br>Bolt<br>Circle | XAK<br>Pump<br>Pilot | XBF<br>Mounting<br>Holes<br>(NC) | M<br>Face to<br>Face | Inside<br>Clearance |
| 6067                                       | SAE A        | 2 Bolt                     | 4.00                   | 4.187                 | 3.251                | 3/8-16                           | 5.625                | 4.50                |