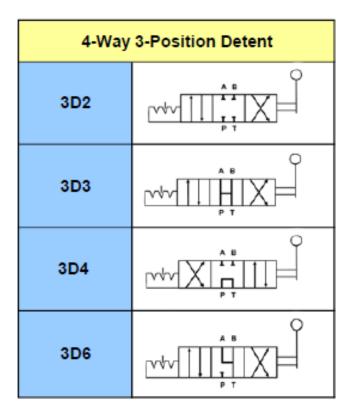

| 4 Way 3 Position Spring Centered |            |
|----------------------------------|------------|
| 3C2                              | ~ <u>\</u> |
| 3C3                              |            |
| 3C4                              |            |
| 3C6                              |            |