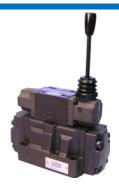

## **FEATURES**

This industrial hydraulic four-way valve is actuated manually with the hand-lever. It may be ordered as a 2-position or a 3-position valve. Other options include a spring-offset or spring-centered design.

## MANUALLY OPERATED DIRECTIONAL VALVE HD-G04 SERIES