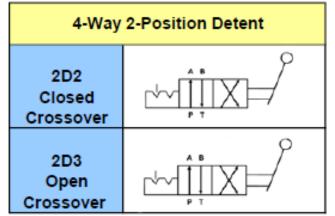

|                                | F 1       |
|--------------------------------|-----------|
| 4-Way 2-Position Spring Offset |           |
| 2B2<br>Closed<br>Crossover     | ~ <u></u> |
| 2B3<br>Open<br>Crossover       | ~ <u></u> |