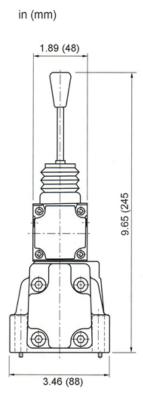

## **Dimensions**

HD - G04 - \*\*\* - \*\*

MOUNTING SURFACE: ISO 4401-AB-03-4-A

UNIT: mm(inch)

## HD-G04

Mounting: NFPA 07