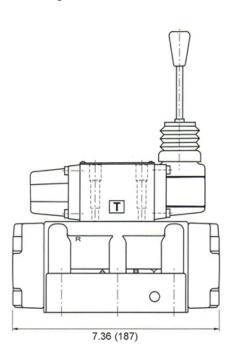

## **Dimensions**

HD - G04 - \*\*\* - \*\*

MOUNTING SURFACE: ISO 4401-AB-03-4-A

UNIT: mm(inch)

## HD-G04

Mounting: NFPA 07