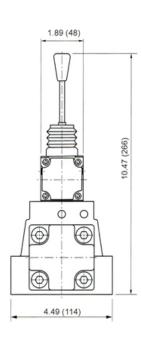

## **Dimensions**

HD - G06- \*\*\* - \*\*

MOUNTING SURFACE: ISO 4401-AB-03-4-A

UNIT: mm(inch)

HD-G06

Mounting: NFPA D08

in (mm)