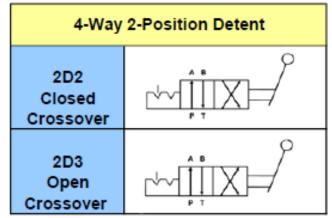

| <u>HD - G 06 - 2 B2 - **</u> 1 2 3 4 5 6 |                         |
|------------------------------------------|-------------------------|
| 1 Series                                 | 4 Valve Positions       |
| HD: Manually Operated                    | 2: Two Position Valve   |
| Directional Control<br>Valve             | 3: Three Position Valve |
| 22-09                                    | 5 Spool                 |
| 2 Mounting Style                         | Spool Type: See Chart   |
| G: Subplate Mounted                      | 6 Design Number         |
| 3 Body Style                             |                         |
| <b>06:</b> Interface 06                  |                         |
| NFPA D08 Size / ISO 4401-08              |                         |
| /CETOP 8 / NG 25                         |                         |

| 4-Way 2-Position Spring Offset |                |
|--------------------------------|----------------|
| 2B2<br>Closed<br>Crossover     | ~ <u>ii</u> x= |
| 2B3<br>Open<br>Crossover       | ~ <u></u>      |