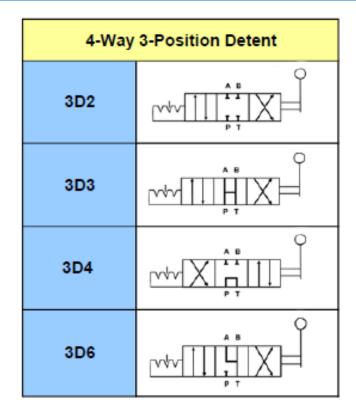

| <u>HD - G 06 - 2 B2 - **</u> 1 2 3 4 5 6 |                         |
|------------------------------------------|-------------------------|
| 1 Series                                 | 4 Valve Positions       |
| HD: Manually Operated                    | 2: Two Position Valve   |
| Directional Control<br>Valve             | 3: Three Position Valve |
| 22-09                                    | 5 Spool                 |
| 2 Mounting Style                         | Spool Type: See Chart   |
| G: Subplate Mounted                      | 6 Design Number         |
| 3 Body Style                             |                         |
| <b>06:</b> Interface 06                  |                         |
| NFPA D08 Size / ISO 4401-08              |                         |
| /CETOP 8 / NG 25                         |                         |

| 4 Way 3 Position Spring Centered |                                               |
|----------------------------------|-----------------------------------------------|
| 3C2                              | ~ <u>\\\\\\\\\\\\\\\\\\\\\\\\\\\\\\\\\\\\</u> |
| 3C3                              |                                               |
| 3C4                              | ~ <u></u>                                     |
| 3C6                              |                                               |