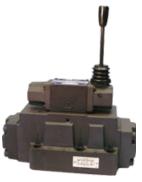

## **FEATURES**

This industrial hydraulic four-way valve is actuated manually with the hand-lever. It may be ordered as a 2-position or a 3-position valve. Other options include a spring-offset or spring-centered design.

The valve mounts on the M06 Subplate series.

Note: Modular pressure and flow control valves in the M\*\*-06 series that mount under this directional control are available separately to make a convenient control valve package.