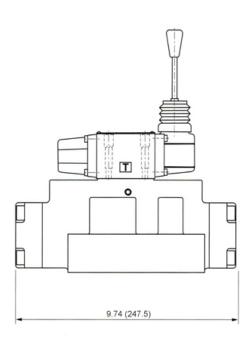

## **Dimensions**

HD - G06- \*\*\* - \*\*

MOUNTING SURFACE: ISO 4401-AB-03-4-A

UNIT: mm(inch)

HD-G06

Mounting: NFPA D08

in (mm)