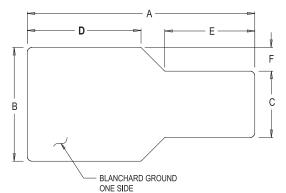

## **Standard Features:**

- Blanchard ground on one side to help shaft alignment • Room for mounting a coupling guard to cover a rotating drive coupling assembly
- LDI gray primer

| Mounting Plates |          |        |       |       |       |       |      |                     |              |
|-----------------|----------|--------|-------|-------|-------|-------|------|---------------------|--------------|
|                 |          | inches |       |       |       |       |      |                     |              |
| <b>.</b>        |          |        | _     |       |       | _     | _    |                     | Piece Weight |
| Style           | Part No. | A      | В     | С     | D     | E     | F    | Material            | (lbs)        |
| 10              | 5269     | 24.00  | 12.00 | 7.00  | 12.00 | 9.50  | 2.50 | .75 x 12.00 x 24.00 | 50           |
| 20              | 5270     | 27.00  | 13.00 | 9.00  | 13.50 | 11.50 | 2.00 | .75 x 13.00 x 27.00 | 65           |
| 30              | 5271     | 35.00  | 16.00 | 11.00 | 17.50 | 15.00 | 2.50 | .75 x 16.00 x 35.00 | 95           |