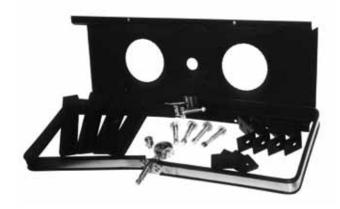

#### **ABK-340-C**

Carbon Mounting Kit: 70 Gal.

Weight: 63#

The ABK-340-C Mounting kit comes standard with the A3070 and the A4070 hydraulic upright tanks. Mounting kit includes: Mounting base panel, carbon steel strap assembly with springs and rubber mounting pads. Also supplied is the ASK-200 mounting kit which includes four pre-drilled powder coated mounting angles, plated bolts, washers, nyloc-nuts, four plated springs, and four mounting pads. Also includes filter/breather cap and auxillary vent. Ships in one carton.

#### **ABK-340-S**

Stainless Mounting Kit: 70 Gal.

Weight: 63#

The ABK-340-S Stainless Mounting kit is available as an upgrade option from the ABK-340C. This mounting kit is usable with the 70 gallon upright tanks. Mounting kit includes: Mounting base panel, stainless steel strap assembly with springs and rubber mounting pads. Also supplied is the ASK-200 mounting kit which includes four pre-drilled powder coated mounting angles, plated bolts, washers, nyloc-nuts, four plated springs, and four mounting pads. Also includes filter/breather cap and auxillary vent.

| Order No. | Weight | Description                                       | Page # |
|-----------|--------|---------------------------------------------------|--------|
| AMB-405HD | 20#    | Mounting Base Panel - Heavy Duty                  | 37     |
| AMP-205   | 5#     | Rubber Inserts for Heavy Duty Mounting Base Panel | 37     |
| ASK-200   | 12#    | Chassis Mounting Kit                              | 37     |
| ASA-355   | 7#     | Carbon Steel Strap Assembly (ABK-340-C)           | 37     |
| ASA-355-S | 5#     | Stainless Steel Strap Assembly (ABK-340-S)        | 37     |
|           |        |                                                   |        |