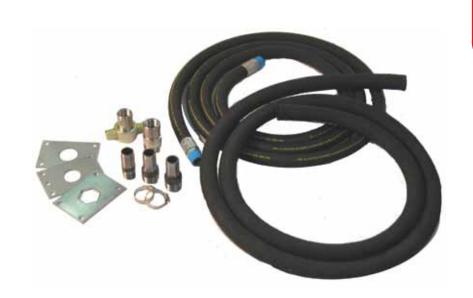

# **Hydraulic Accessories**Wet Line Hose Kits

2 Line Systems

### WL-HK-12-6-2L

12' Pressure/6' Suction Shipping Weight: 22#

### WL-HK-14-8-2L

14' Pressure/8' Suction Shipping Weight: 26#

### WL-HK-16-8-2L

16' Pressure/8' Suction Shipping Weight: 30#

### WL-HK-20-12-2L

20' Pressure/12' Suction Shipping Weight: 34#

| Order No. | Weight | Description                    | Qty./Kit  | Page # |
|-----------|--------|--------------------------------|-----------|--------|
| AQD-1010  | 5#     | 1" Quick Disconnect-Complete   | 1 each    | 45     |
| AHB-125   | 1#     | 1-1/4" NPT Male Hose Barb      | 2 each    |        |
| AHC-150   | 1#     | Hose clamp Wormdrive           | 2 each    |        |
| APH-1     | 2#     | 1" SAE 100 R17 Pressure Hose   | ftsee kit |        |
| ASH-125   | 2#     | 1-1/4" SAE 100 R4 Suction Hose | ftsee kit |        |