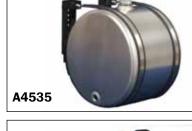

#### AMK-624-C & AMK-624-S

For 25, 35, 50, & 100 Gallon Capacity Tanks

### **AMK-624-C**

Weight: 44#

AMK-624-C Carbon Mounting kit is shipped standard with all Steel and Aluminum Saddlemount tanks with a gallon capacity of less than 75 gallon. This kit includes: Two frame mount powder coated J-brackets (rubber shielded) and two rubber shielded, powder coated carbon steel strap assemblies. Kit can be purchased separately.

#### **AMK-624-S**

Weight: 44#

AMK-624-S Stainless Mounting kit is available as an upgrade option from the standard AMK-624-C. This kit is usable with Saddlemount tanks that are less than 75 gallons. Mounting kit includes: two frame mount powder coated J-brackets (rubber shielded) and two rubber shielded, stainless steel strap assemblies. Kit can be purchased separately.