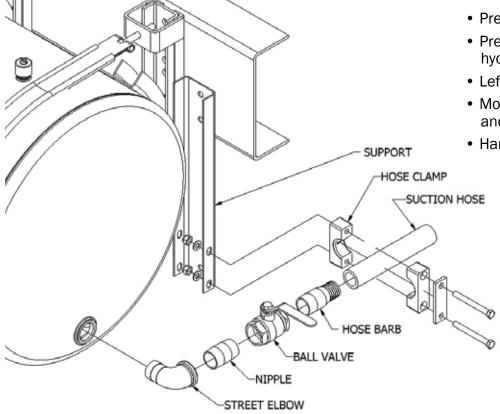

# Hydraulic Accessories Hose Support Kits

#### **AHS-200**

For use with 2" hose application Shipping Weight: 9#

- Prevents stress on ports
- Precision clamps designed for hydraulic hose diameters
- · Left or right applications
- Mounting bracket pre-punched and powder coated
- Hardware supplied