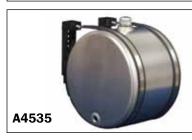

#### AMK-624-C & AMK-624-S

For 25, 35, 50, & 100 Gallon Capacity Tanks

### **AMK-624-C**

Weight: 44#

AMK-624-C Carbon Mounting kit is shipped standard with all Steel and Aluminum Saddlemount tanks with a gallon capacity of less than 75 gallon. This kit includes: Two frame mount powder coated J-brackets (rubber shielded) and two rubber shielded, powder coated carbon steel strap assemblies. Kit can be purchased separately.

#### **AMK-624-S**

Weight: 44#

AMK-624-S Stainless Mounting kit is available as an upgrade option from the standard AMK-624-C. This kit is usable with Saddlemount tanks that are less than 75 gallons. Mounting kit includes: two frame mount powder coated J-brackets (rubber shielded) and two rubber shielded, stainless steel strap assemblies. Kit can be purchased separately.