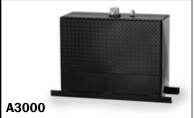

#### **ABK-340-C**

Carbon Mounting Kit: 70 Gal.

Weight: 63#

The ABK-340-C Mounting kit comes standard with the A3070 and the A4070 hydraulic upright tanks. Mounting kit includes: Mounting base panel, carbon steel strap assembly with springs and rubber mounting pads. Also supplied is the ASK-200 mounting kit which includes four pre-drilled powder coated mounting angles, plated bolts, washers, nyloc-nuts, four plated springs, and four mounting pads. Also includes filter/breather cap and auxillary vent. Ships in one carton.