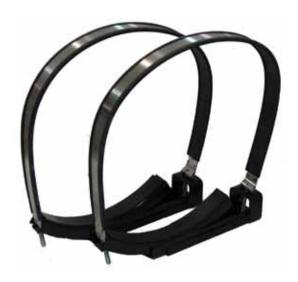

### **AMK-624-C**

Weight: 44#

AMK-624-C Carbon Mounting kit is shipped standard with all Steel and Aluminum Saddlemount tanks with a gallon capacity of less than 75 gallon. This kit includes: Two frame mount powder coated J-brackets (rubber shielded) and two rubber shielded, powder coated carbon steel strap assemblies. Kit can be purchased separately.

#### **AMK-624-S**

Weight: 44#

AMK-624-S Stainless Mounting kit is available as an upgrade option from the standard AMK-624-C. This kit is usable with Saddlemount tanks that are less than 75 gallons. Mounting kit includes: two frame mount powder coated J-brackets (rubber shielded) and two rubber shielded, stainless steel strap assemblies. Kit can be purchased separately.

# CHANGES MAY BE MADE TO PRODUCT WITHOUT NOTICE. TO SEE OUR FULL LINE OF DRAWINGS GO TO WWW.AMERICANMOBILEPOWER.COM

| Order No. | Weight | Description                                   | Page # |
|-----------|--------|-----------------------------------------------|--------|
| AMK-624   | 16#    | "J" Bracket Only                              | 37     |
| ASA-355   | 7#     | Carbon Steel Strap Assembly *for АМК-624-C    | 37     |
| ASA-355-S | 5#     | Stainless Steel Strap Assembly *for AMK-624-S | 37     |