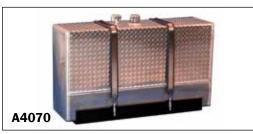

### AMK-624-C/3

Carbon Mounting Kit: 75 Gal.

Weight: 63#

AMK-624-C/3 Carbon Mounting kit is shipped standard with the A3575 and the A4575; 75 gallon capacity saddlemount hydraulic tanks. This mounting kit includes: Three frame mount powder coated J-brackets (rubber shielded) and three rubber shielded, powder coated carbon steel strap assemblies. Kit can be purchased separately.

Stainless Mounting Kit: 75 Gal.

Weight: 63#

AMK-624-S Stainless Mounting kit is available as an upgrade option from the standard AMK-624-C. This kit is usable with Saddlemount tanks that are of 75 gallon capacity. Mounting kit includes: three frame mount powder coated J-brackets (rubber shielded) and three rubber shielded, stainless steel strap assemblies. Kit can be purchased separately.