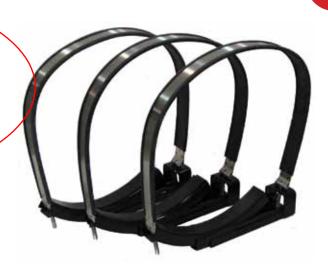

### AMK-624-C/3

Carbon Mounting Kit: 75 Gal.

Weight: 63#

AMK-624-C/3 Carbon Mounting kit is shipped standard with the A3575 and the A4575; 75 gallon capacity saddlemount hydraulic tanks. This mounting kit includes: Three frame mount powder coated J-brackets (rubber shielded) and three rubber shielded, powder coated carbon steel strap assemblies. Kit can be purchased separately.

Stainless Mounting Kit: 75 Gal.

Weight: 63#

AMK-624-S Stainless Mounting kit is available as an upgrade option from the standard AMK-624-C. This kit is usable with Saddlemount tanks that are of 75 gallon capacity. Mounting kit includes: three frame mount powder coated J-brackets (rubber shielded) and three rubber shielded, stainless steel strap assemblies. Kit can be purchased separately.

| Order No. | Weight | Description                                   | Page # |
|-----------|--------|-----------------------------------------------|--------|
| AMK-624   | 16#    | "J" Bracket Only                              | 37     |
| ASA-355   | 7#     | Carbon Steel Strap Assembly *for АМК-624-C    | 37     |
| ASA-355-S | 5#     | Stainless Steel Strap Assembly *for AMK-624-S | 37     |