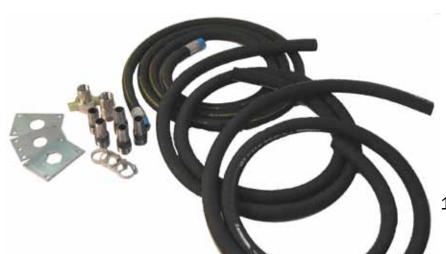

# Hydraulic Accessories Wet Line Hose Kits

3 Line Systems

#### WL-HK-9-8-3L

9' Pressure/8' Suction Shipping Weight: 24#

### WL-HK-12-12-3L

12' Pressure/12' Suction Shipping Weight: 32#

#### WL-HK-16-24-3L

16' Pressure/(2) 12' Suction Shipping Weight: 40#

### WL-HK-20-24-3L

20' Pressure/(2) 12' Suction Shipping Weight: 44#

| Order No. | Weight | Description                    | Qty./Kit  | Page # |
|-----------|--------|--------------------------------|-----------|--------|
| AQD-1010  | 5#     | 1" Quick Disconnect-Complete   | 1 each    | 45     |
| AHB-125   | 1#     | 1-1/4" NPT Male Hose Barb      | 4 each    |        |
| AHC-150   | 1#     | Hose clamp Wormdrive           | 4 each    |        |
| APH-1     | 2#     | 1" SAE 100 R17 Pressure Hose   | ftsee kit |        |
| ASH-125   | 2#     | 1-1/4" SAE 100 R4 Suction Hose | ftsee kit |        |