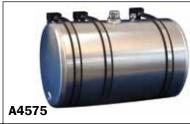

### AMK-624-C/3

Carbon Mounting Kit: 75 Gal.

Weight: 63#

AMK-624-C/3 Carbon Mounting kit is shipped standard with the A3575 and the A4575; 75 gallon capacity saddlemount hydraulic tanks. This mounting kit includes: Three frame mount powder coated J-brackets (rubber shielded) and three rubber shielded, powder coated carbon steel strap assemblies. Kit can be purchased separately.

Stainless Mounting Kit: 75 Gal.

Weight: 63#

AMK-624-S Stainless Mounting kit is available as an upgrade option from the standard AMK-624-C. This kit is usable with Saddlemount tanks that are of 75 gallon capacity. Mounting kit includes: three frame mount powder coated J-brackets (rubber shielded) and three rubber shielded, stainless steel strap assemblies. Kit can be purchased separately.