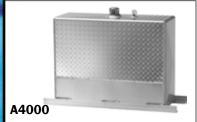

#### **ABK-340-C**

Carbon Mounting Kit: 70 Gal.

Weight: 63#

The ABK-340-C Mounting kit comes standard with the A3070 and the A4070 hydraulic upright tanks. Mounting kit includes: Mounting base panel, carbon steel strap assembly with springs and rubber mounting pads. Also supplied is the ASK-200 mounting kit which includes four pre-drilled powder coated mounting angles, plated bolts, washers, nyloc-nuts, four plated springs, and four mounting pads. Also includes filter/breather cap and auxillary vent. Ships in one carton.