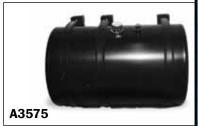

### AMK-624-C/3

Carbon Mounting Kit: 75 Gal.

Weight: 63#

AMK-624-C/3 Carbon Mounting kit is shipped standard with the A3575 and the A4575; 75 gallon capacity saddlemount hydraulic tanks. This mounting kit includes: Three frame mount powder coated J-brackets (rubber shielded) and three rubber shielded, powder coated carbon steel strap assemblies. Kit can be purchased separately.

Stainless Mounting Kit: 75 Gal.

Weight: 63#

AMK-624-S Stainless Mounting kit is available as an upgrade option from the standard AMK-624-C. This kit is usable with Saddlemount tanks that are of 75 gallon capacity. Mounting kit includes: three frame mount powder coated J-brackets (rubber shielded) and three rubber shielded, stainless steel strap assemblies. Kit can be purchased separately.