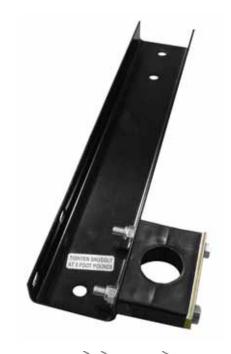

# Hydraulic Accessories Hose Support Kits

### **AHS-125**

For use with 1-1/4" hose application Shipping Weight: 5#

### **AHS-150**

For use with 1-1/2" hose application Shipping Weight: 7#

#### **AHS-200**

For use with 2" hose application Shipping Weight: 9#

- Prevents stress on ports
- Precision clamps designed for hydraulic hose diameters
- · Left or right applications
- Mounting bracket pre-punched and powder coated
- Hardware supplied