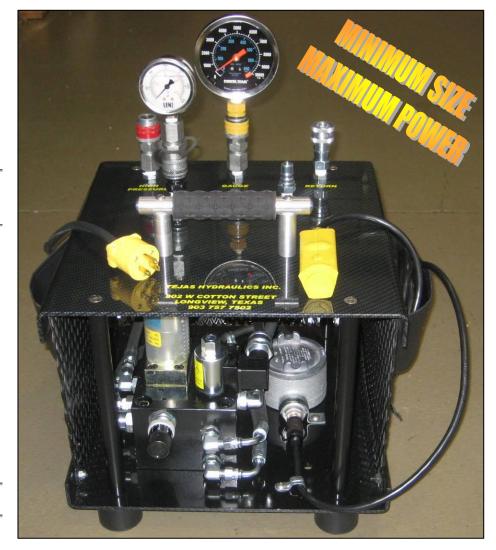

## **Standard Features**

- Minimum Size with Maximum Power
- Lower Cost of Higher Pressure
- All Components in Cartridge Form
- 115VAC Control
- World Leading Manufacturers
  - of Components

    Pressure Booster
  - Valves
  - ValvesGauges
  - Electrical
  - Plumbing
  - ý 1. ian i 211 i g

## Operating Specifications

- Inlet Flow
   0-10 gpm to 3300 psi
- Outlet Flow
   0-10 gpm to 2000 psi
   0.5 gpm to 10,000 psi
- ✤ 4" Liquid-Filled Gauge
- Valving to Retract in De-Energized Mode
- 15 ft Tethered Remote
- Plumbing Rated to 10,000 psi
- ONLY 60 pounds

## **Options**

- Remote Pressure Gauge
- 12VDC or 24VDC
- Pneumatic Control
- Digital Pressure Logging
- Custom Hose Lengths
- Rolling Cart / Stand