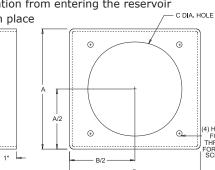

**RETURN FLANGE** 

Return Flange Weld Riser is designed to raise the return flange mounting surface an additional one inch above the cover mounting surface of a reservoir.

### **Standard Features:**

- Eliminates the need to drill the 2 mounting holes
- · Helps prevent contamination from entering the reservoir
- Designed to be welded in place

### **Standard Material:**

Carbon steel

| _ | Return Flange |             |             |                     |                            |                            |  |  |  |  |
|---|---------------|-------------|-------------|---------------------|----------------------------|----------------------------|--|--|--|--|
|   | Part No.      | A<br>inches | B<br>inches | C<br>Dia.<br>inches | Use with<br>Pipe<br>inches | Use with<br>Tube<br>inches |  |  |  |  |
| Г | 5156          | 5.38        | 3.50        | 2.12                | .50 to 1.50                | .38 to 1.50                |  |  |  |  |
|   | 5157          | 5.38        | 4.00        | 2.56                | 2.00                       | 2.00                       |  |  |  |  |
|   | METER         |             |             |                     |                            |                            |  |  |  |  |