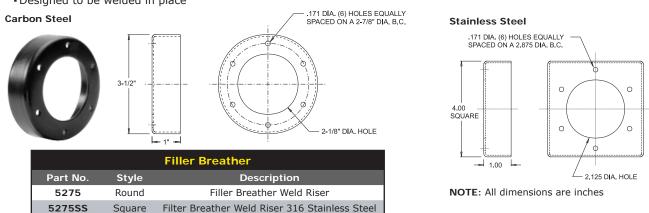

# **FILLER BREATHER**

Filler Breather Weld Riser is designed to raise the filler breather mounting surface an additional one inch above the cover mounting surface of a reservoir.

#### **Standard Features:**

- Eliminates the need to drill the 6 mounting holes
- Helps prevent contamination from entering the reservoir
- Designed to be welded in place

### Standard Materials:

 Carbon steel Stainless Steel