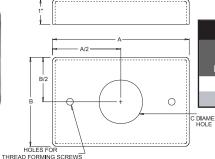

## **Standard Material:**

Carbon steel

| :                                 |                |             |             |                     |                                 |  |  |  |
|-----------------------------------|----------------|-------------|-------------|---------------------|---------------------------------|--|--|--|
|                                   | Suction Flange |             |             |                     |                                 |  |  |  |
|                                   | Part No.       | A<br>inches | B<br>inches | C<br>Dia.<br>inches | Use with<br>Pipe/Tube<br>inches |  |  |  |
|                                   | 5150           | 5.75        | 6.25        | 4.50                | .50 to 2.00                     |  |  |  |
| (4) HOLES                         | 5151           | 7.75        | 8.25        | 6.50                | 1.50 to 4.00                    |  |  |  |
| FOR<br>THREAD<br>FORMING<br>SCREW |                |             |             |                     |                                 |  |  |  |