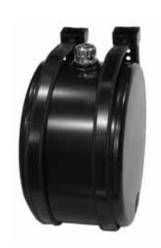

## Model A3525

Steel Saddlemount - 25 Gallon

Tank Size: 24" diameter x 15" long

Shipping Weight: 57#

Mounting Kit Weight: 44#

<sup>\*2&</sup>quot; Ports are non-diffused