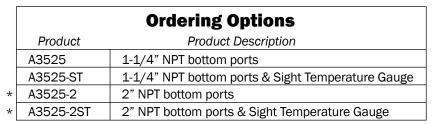

## Model A3525

Steel Saddlemount - 25 Gallon

Tank Size: 24" diameter x 15" long

Shipping Weight: 57#

Mounting Kit Weight: 44#

<sup>\*2&</sup>quot; Ports are non-diffused