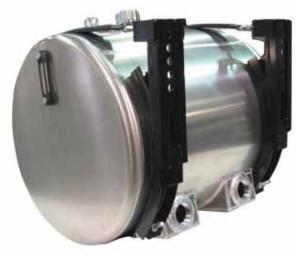

## **Specialty Hydraulic Tanks** Model A4500-2S90-ST

Specialty Aluminum Saddlemount Tank: 50 Gallon

Tank Size: 24" diameter x 27" long Shipping Weight: 40# Mounting Kit Weight: 44#

Roll-formed cylindrical aluminum tank, domed ends are die stamped. Bright mill finished. Includes (2) 2" NPT heavy duty machined ports. Both ports are rear facing for easy and convenient wet line installation. Filter/breather assembly - including 40 micron filter/breather cap (chain mounted) with nylon strainer and bayonet closure. Oil level and temperature indicator gauge (can be mounted on either end of tank.) Includes AMK-624-C Mounting kit: two frame mounted powder coated J-Brackets (rubber shielded) and two rubber shielded, powder coated carbon steel strap assemblies. Unit is packaged in one carton and shipped UPS.