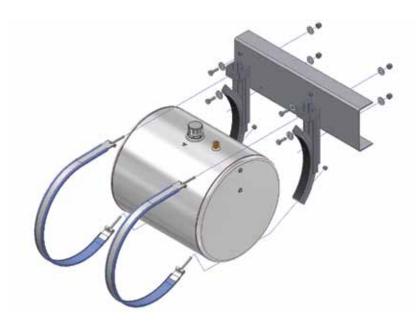

## **Specialty Hydraulic Tanks** Model A4500-2S90-ST

Specialty Aluminum Saddlemount Tank: 50 Gallon

Tank Size: 24" diameter x 27" long Shipping Weight: 40# Mounting Kit Weight: 44#

Roll-formed cylindrical aluminum tank, domed ends are die stamped. Bright mill finished. Includes (2) 2" NPT heavy duty machined ports. Both ports are rear facing for easy and convenient wet line installation. Filter/breather assembly - including 40 micron filter/breather cap (chain mounted) with nylon strainer and bayonet closure. Oil level and temperature indicator gauge (can be mounted on either end of tank.) Includes AMK-624-C Mounting kit: two frame mounted powder coated J-Brackets (rubber shielded) and two rubber shielded, powder coated carbon steel strap assemblies. Unit is packaged in one carton and shipped UPS.