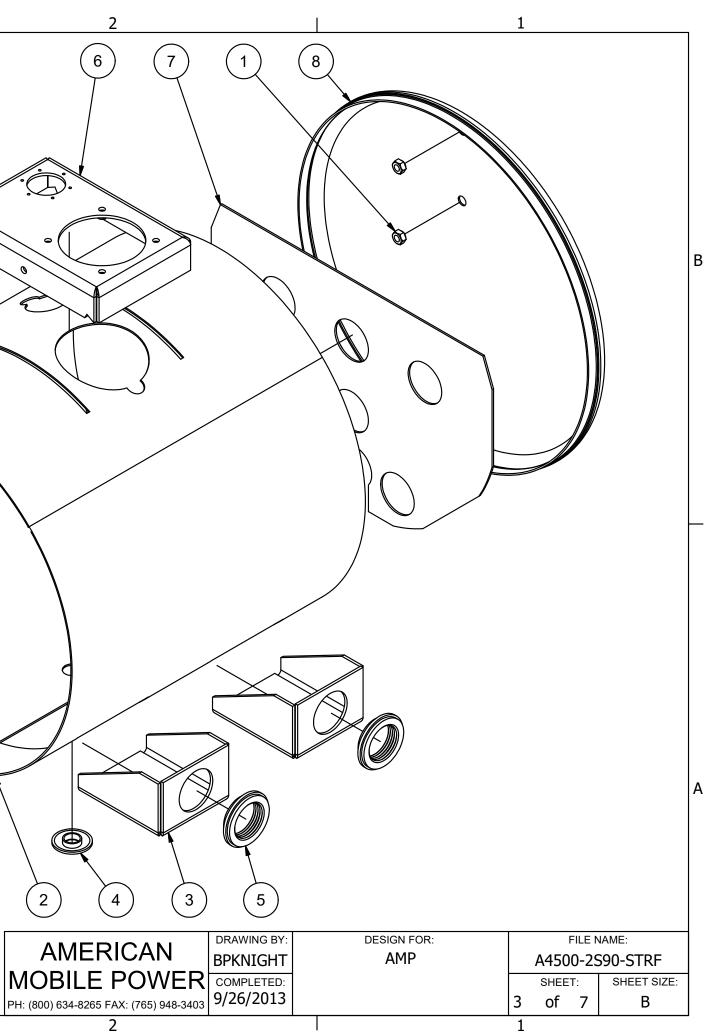

Α

|   |            |     | 4                | 3                                          | 3       |  |
|---|------------|-----|------------------|--------------------------------------------|---------|--|
|   | Parts List |     |                  |                                            |         |  |
|   | ITEM       | QTY | PART NUMBER      | DESCRIPTION                                | Fab Qty |  |
|   | 1          | 4   | 0500-13-AWN      | 1/2-13 ALUMINUM WELD NUT                   |         |  |
|   | 2          | 1   | A4500-2S90-STRFW | .100 MILL ALUMINUM WRAP SHEET              |         |  |
|   | 3          | 2   | A4500-2S90SP     | .190 MILL AL SUCTION PORT                  |         |  |
|   | 4          | 1   | AWF0750          | 3/4" NPTF 6061-T6 WELD FLANGE              |         |  |
|   | 5          | 2   | AWF2000          | 2" NPT ALUMINUM WELD FLANGE                |         |  |
|   | 6          | 1   | N_A45RF12FBM     | NAM WELDMENT: LIT-1250 Filter/Filler Mount |         |  |
|   | 7          | 1   | SA0000BF         | .125 MILL ALUMINUM ROUND BAFFLE            |         |  |
|   | 8          | 2   | SA0000ST         | 24 IN X .100 MILL ALUMINUM HEAD            |         |  |
| _ |            |     |                  |                                            |         |  |