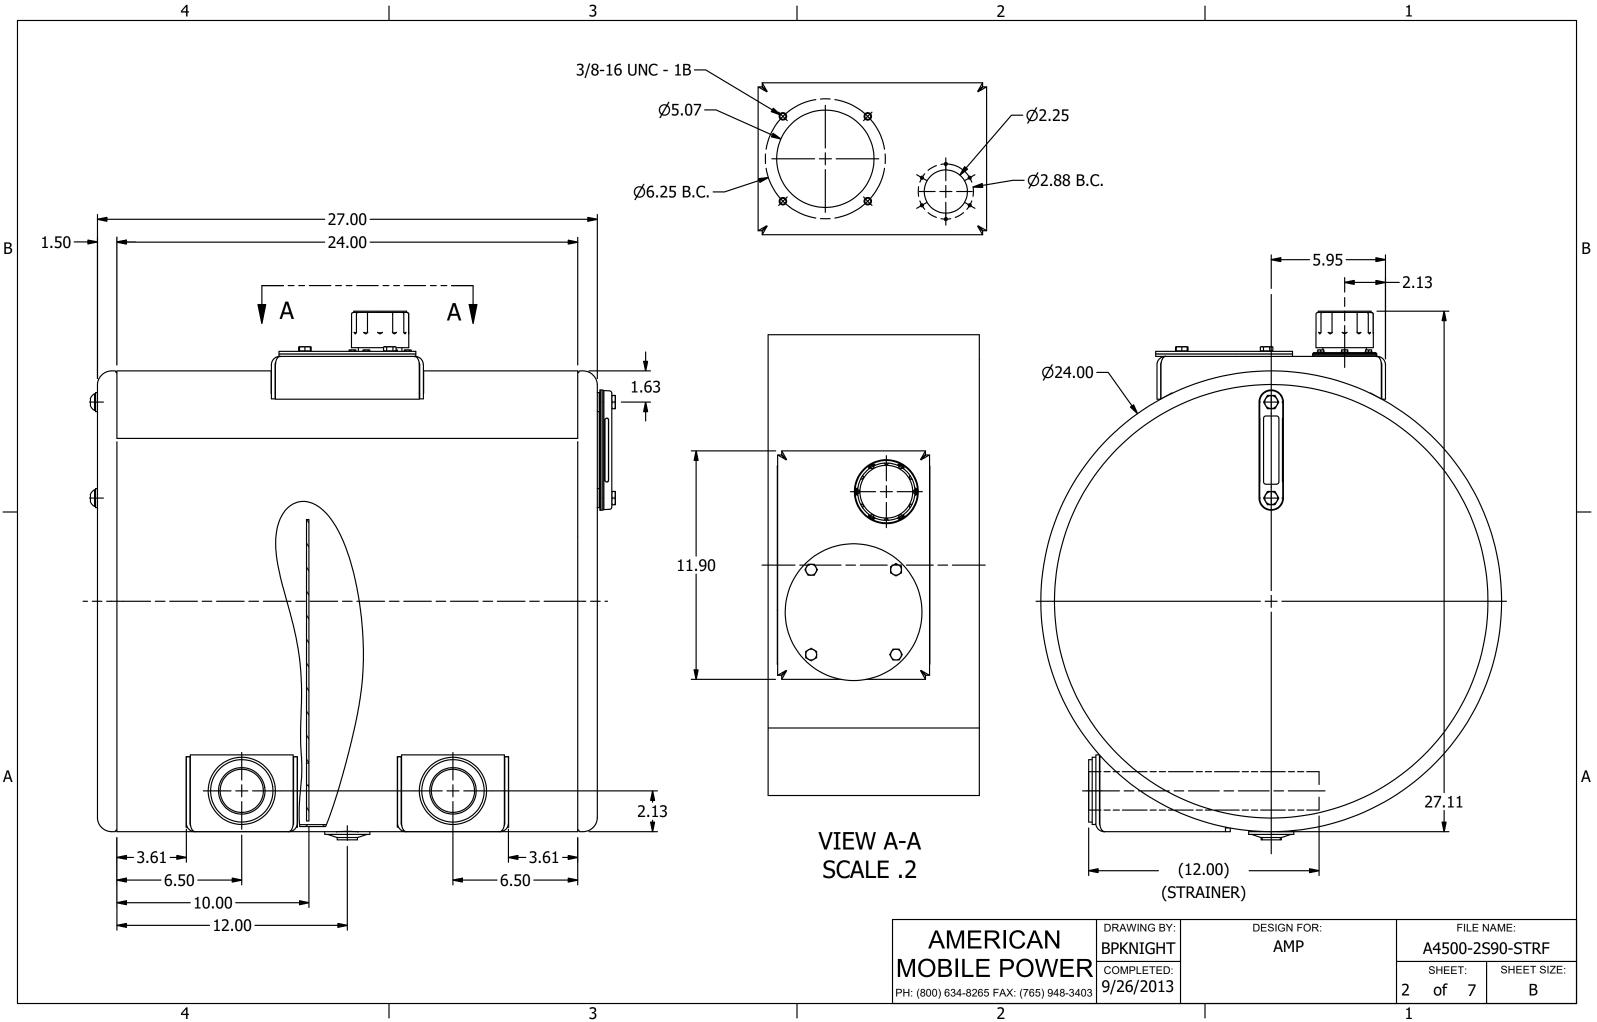

OUR ENGINEERING DEPARTMENT HAS DESIGNED THIS TANK SYSTEM TO MEET YOUR SPECIFICATIONS/REQUIREMENTS. AMERICAN MOBILE POWER ASSURES ITS PRODUCT(S) TO BE OF SUPERIOR QUALITY WITHIN ITS DESIGN PARAMETERS. THE COMPANY CANNOT DETERMINE SUITABILTY OF THIS PRODUCT, AS DESIGNED, FOR A PARTICULAR APPLICATION WITHOUT COMPLETE ENGINEERING AND STRESS SPECIFICATIONS FROM THE CUSTOMER. PURCHASER ASSUMES RESPONSIBILITY FOR FINAL SUITABILITY, INSTALLATION, AND MOUNTING IN ORDER TO INSURE FULL LIFE OF THIS PRODUCT IN ITS SPECIFIC AND INTENDED USE.