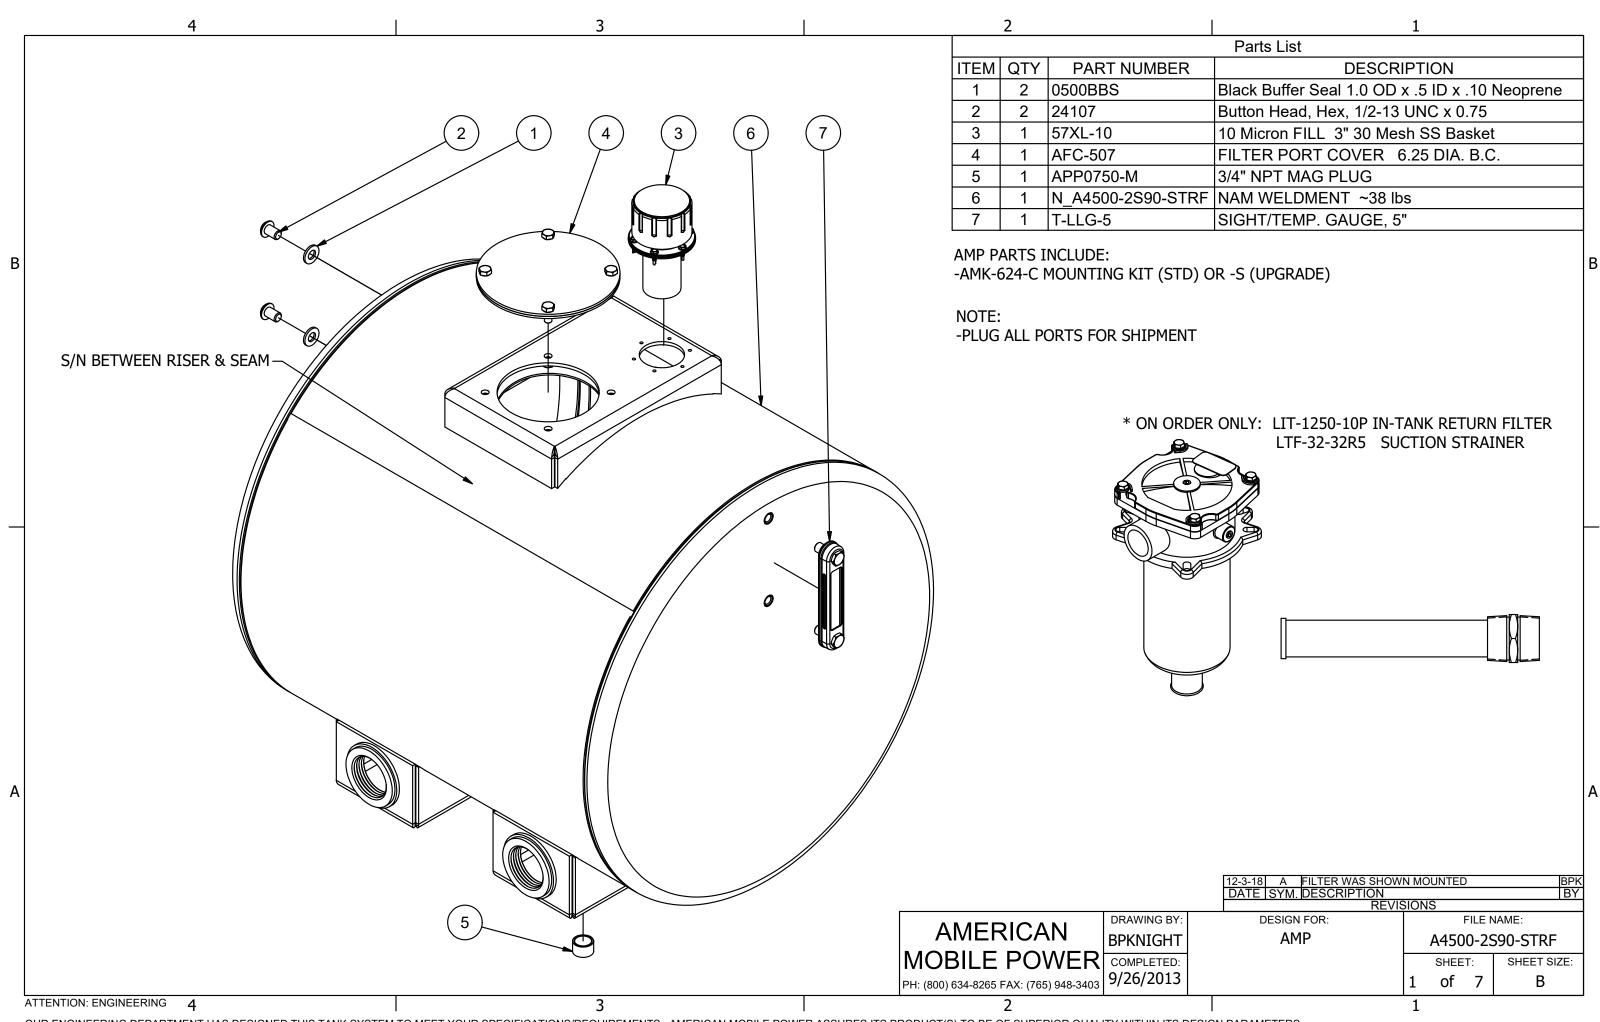

|     | 1                                               |  |  |  |  |
|-----|-------------------------------------------------|--|--|--|--|
|     | Parts List                                      |  |  |  |  |
| R   | DESCRIPTION                                     |  |  |  |  |
|     | Black Buffer Seal 1.0 OD x .5 ID x .10 Neoprene |  |  |  |  |
|     | Button Head, Hex, 1/2-13 UNC x 0.75             |  |  |  |  |
|     | 10 Micron FILL 3" 30 Mesh SS Basket             |  |  |  |  |
|     | FILTER PORT COVER 6.25 DIA. B.C.                |  |  |  |  |
|     | 3/4" NPT MAG PLUG                               |  |  |  |  |
| TRF | NAM WELDMENT ~38 lbs                            |  |  |  |  |
|     | SIGHT/TEMP. GAUGE, 5"                           |  |  |  |  |
|     |                                                 |  |  |  |  |