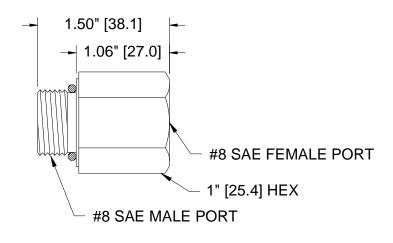

## **DIMENSIONAL DATA:**

#### **SPECIFICATIONS:**

- Orifice DIA. 0 0.250" (0 0.635 cm).
- Rated for 3000 psi (207 bar).

- Weighs 1/4 lb. (0.11 kg).
- 30-Micron Filtration Recommended.
- Port size #8 SAE (3/4-16).