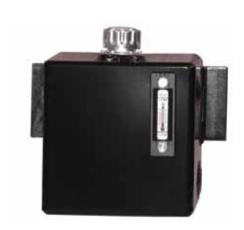

## **Model A3107**

Steel Sidemount - 7 Gallon

Tank Size: 12" long x 12" wide x 12" high

Shipping Weight: 40#

Steel tank assembly, fully baffled, with 2" x 2" x 6" mounting angles. Two 1-1/4" NPT suction ports; two 1" return line ports; magnetic drain plug; one 1-1/4" port plug and one 1" port plug. Powder coated black. Filler/breather assembly - including 40 micron filter/breather cap (chain mounted) with nylon strainer basket and bayonet closure. Oil level and temperature indicator. Unit is packaged in one carton and shipped UPS.