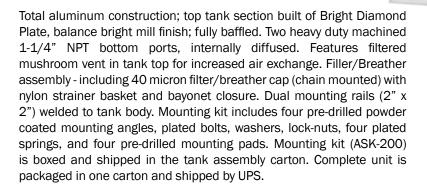

## **Model A4000**

Aluminum Upright - 50 Gallon

Tank Size: 34" long x 13" wide x 26" high

Shipping Weight: 77#

|   | Ordering Options |                                                   |  |  |
|---|------------------|---------------------------------------------------|--|--|
|   | Product          | Product Description                               |  |  |
|   | A4000            | 1-1/4" NPT bottom ports                           |  |  |
|   | A4000-ST         | 1-1/4" NPT bottom ports & Sight Temperature Gauge |  |  |
|   | A4000-15         | 1-1/2" NPT bottom ports                           |  |  |
|   | A4000-15ST       | 1-1/2" NPT bottom ports & Sight Temperature Gauge |  |  |
| * | A4000-2          | 2" NPT bottom ports                               |  |  |
| * | A4000-2ST        | 2" NPT bottom ports & Sight Temperature Gauge     |  |  |

<sup>\*2&</sup>quot; Ports are non-diffused