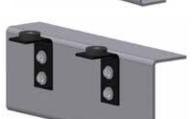

#### **INSTRUCTIONS:**

- 1. Position base panel on frame rails of the truck chassis as desired.
- Position chassis mounting angles so that the double pre-drilled holes are positioned against the frame rail and the single (11/16") hole is positioned upward against the tank mounting base panel. (see diagram at right)