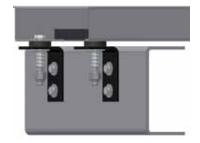

#### **INSTRUCTIONS:**

- 1. Position base panel on frame rails of the truck chassis as desired.
- Position chassis mounting angles so that the double pre-drilled holes are positioned against the frame rail and the single (11/16") hole is positioned upward against the tank mounting base panel. (see diagram at right)