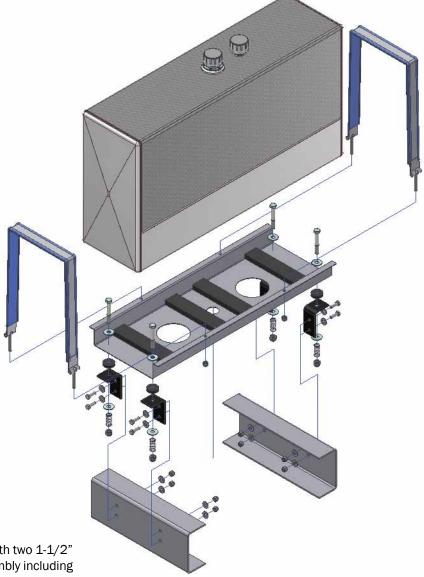

## **Pre-Packaged Kit Includes:**

Steel or aluminum tank assembly (70 gallon) with two 1-1/2" screw-in NPT bottom ports, filler/breather assembly including a 40 micron filter/breather cap (chain mounted), auxiliary vent, and the ABK-340 mounting base kit.

#### **INSTRUCTIONS:**

- 1. Position base panel on frame rails of the truck chassis as desired.
- Position chassis mounting angles so that the double pre-drilled holes are positioned against the frame rail and the single (11/16") hole is positioned upward against the tank mounting base panel. (see diagram at right)

Note: The top of the mounting angle should be flush with the top of the chassis rail.

4. Next, place base panel over angles and install bolts and springs as shown in exploded view. (see diagram at right)

Note: The rubber pads should be above the top of the frame rails.

5. Place the (4) 13" x 2" x 1" rubber mounting pads on the base panel as shown in exploded view.

Center tank on base panel, install strap assemblies. (see diagram at right)

Rubber will conform to tank bottomas straps are tightened.