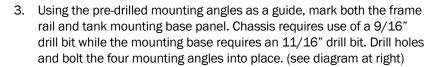

#### **INSTRUCTIONS:**

- 1. Position base panel on frame rails of the truck chassis as desired.
- Position chassis mounting angles so that the double pre-drilled holes are positioned against the frame rail and the single (11/16") hole is positioned upward against the tank mounting base panel. (see diagram at right)

Note: The top of the mounting angle should be flush with the top of the chassis rail.

4. Next, place base panel over angles and install bolts and springs as shown in exploded view. (see diagram at right)