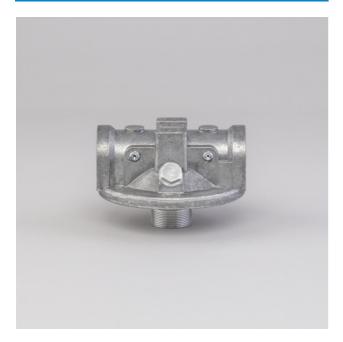

## **Product Specifications**

P576557 HEAD ASSEMBLY, HYDRAULIC

## Attributes

| Length                  | 5.39 inch (136.8 mm)      |
|-------------------------|---------------------------|
| Height                  | 3.70 inch (94 mm)         |
| Inlet Size              | 1 1/4 NPT                 |
| Outlet Size             | 1 1/4 NPT                 |
| Filter-to-Head Thread   | 1 1/4 BSP/G & 1 1/2-16 UN |
| Bypass Valve            | Yes                       |
| Bypass Valve Setting LR | 25 psi (1.72 bar)         |
| Series                  | SP50/60                   |