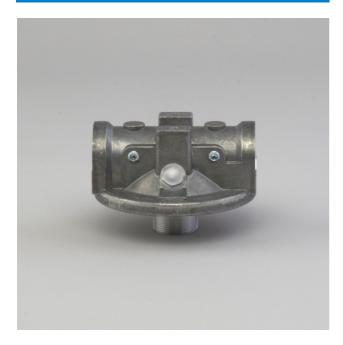

## **Product Specifications**

P576564 HEAD ASSEMBLY, HYDRAULIC

## Attributes

| Length                  | 5.39 inch (136.8 mm)      |
|-------------------------|---------------------------|
| Height                  | 3.70 inch (94 mm)         |
| Inlet Size              | 1 5/8-12 UN               |
| Outlet Size             | 1 5/8-12 UN               |
| Filter-to-Head Thread   | 1 1/4 BSP/G & 1 1/2-16 UN |
| Bypass Valve            | Yes                       |
| Bypass Valve Setting LR | 25 psi (1.72 bar)         |
| Series                  | SP50/60                   |